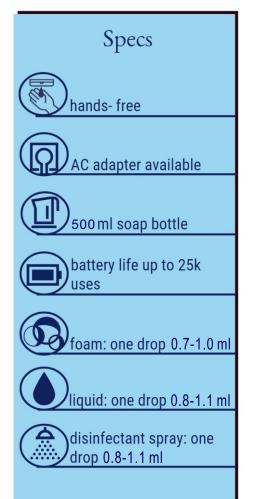

Battery Type AA type x 4

Battery Life Liquid type: 25k drops/cycles

Foam type: 25k drops/cycles

Disinfectant spray: 16k drops/cycles

Soap Pump Life 100k cycles

Light Indication Blue LED light flash four times for sensing range detection.

Flashing blue light: low batteries

Safe Operation Power off automatically once casing opened

Smart Design All key parts are independent for easy maintenance.

Container assembly and mechanism of dispenser are 100% separation;

mechanism is free from damage by soap.

Patented Soap Pump Prevent leakage problem

Prevent leftover soap mess

Capacity 500ml

Cover Mater1al ABS

Safety Approvals ( €

Recommended Installation Height: 200 mm