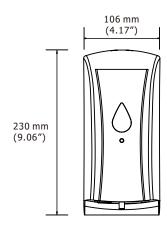

We design this auto multi-function soap dispenser to be ADA, its thin profile only protrudes 4 inches (10 cm) from the wall.

Its compact size and clean look makes it a good fit for toilet seat sanitizer dispenser.

mechanism is free from damage by soap.

Patented Soap Pump Prevent leakage problem

Prevent leftover soap mess

Capacity 500ml

Cover Mater1al ABS

Safety Approvals ( €

Recommended Installation Height: 200 mm