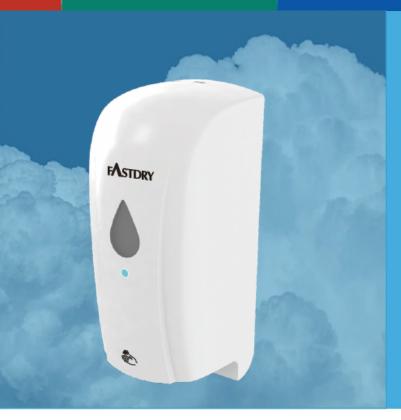

## Auto Multi-Function Dispenser (500ml)

An automatic multi-function soap dispensers with our patented and alcohol resistant pumps: liquid, foam and spray.

A simple change of the soap pump can convert the unit into a different type of automatic soap dispenser. Moreover, it will play music with every dispense (optional)

We design this auto multi-function soap dispenser to be ADA, its thin profile only protrudes 4 inches (10 cm) from the wall.

Its compact size and clean look makes it a good fit for toilet seat sanitizer dispenser.