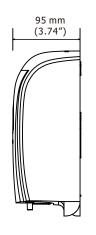

We design this auto multi-function soap dispenser to be ADA, its thin profile only protrudes 4 inches (10 cm) from the wall.

Its compact size and clean look makes it a good fit for toilet seat sanitizer dispenser.