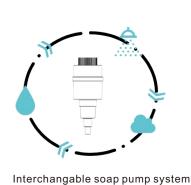

## Auto Multi-Function Dispenser (500ml)

An automatic multi-function soap dispensers with our patented and alcohol resistant pumps: liquid, foam and spray.

A simple change of the soap pump can convert the unit into a different type of automatic soap dispenser. Moreover, it will play music with every dispense (optional)

MULTI FUNCTION RANGE