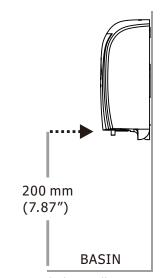

mechanism is free from damage by soap.

Patented Soap Pump Prevent leakage problem

Prevent leftover soap mess

Capacity 500ml

Cover Mater1al ABS

Safety Approvals ( €

Recommended Installation Height: 200 mm