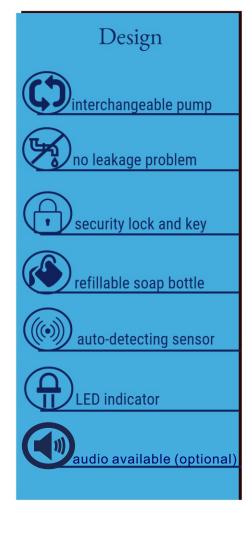

## Auto Multi-Function Dispenser (500ml)

An automatic multi-function soap dispensers with our patented and alcohol resistant pumps: liquid, foam and spray.

A simple change of the soap pump can convert the unit into a different type of automatic soap dispenser. Moreover, it will play music with every dispense (optional)

Flashing blue light: low batteries

Safe Operation Power off automatically once casing opened

Smart Design All key parts are independent for easy maintenance.

Container assembly and mechanism of dispenser are 100% separation;

mechanism is free from damage by soap.

Patented Soap Pump Prevent leakage problem

Prevent leftover soap mess

Capacity 500ml

Cover Mater1al ABS

Safety Approvals ( €

Recommended Installation Height: 200 mm