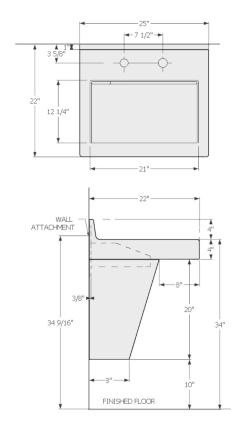

## **TECHNICAL INFORMATION**

- Single bowl configuration
- · Wall Mount Installation
  - · Optimal: Basin alone can be used on cabinetry
- 22" D x 25" W x 28" H with 4" molded
- Bowl area: Width: 12-1/4"

Length: 21" Depth: 5"