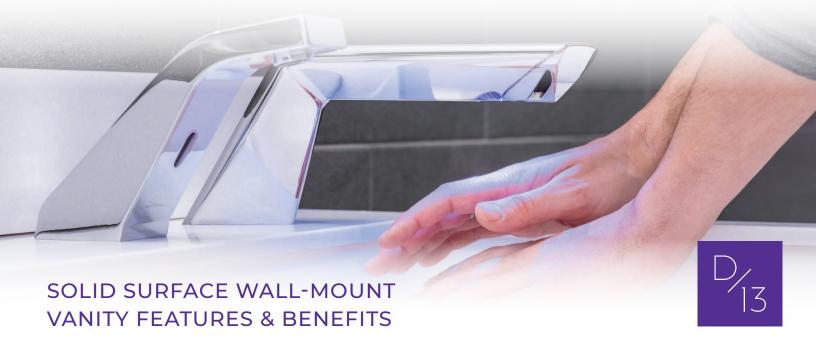

# DICOR SERIES — DESIGNED TO FORM

COR 25" SINK SYSTEM FEATURING THE XLERATORSync® HAND DRYER

### **SINK BASIN**

- 100% solid surface polymer blend
- ADA Compliant
- · Channel Drain
- Removable drain box accepts standard drain
- 22" D x 25" W x 28" H with 4" molded integral backsplash
- · Neutral colors easy to design around
- · Matte finish for easy maintenance

### **HARDWARE**

- Galvanized powder coated steel bracket for wall mounting
- ADA Compliant stainless steel enclosure hides plumbing
- Enclosure tamper resistance, accessible for maintenance

#### **FIXTURES**

- Condor 1010E electronic touch free faucet
  - Elegant Design with anti-vandal features
  - Dual power input (battery or transformer)
- XLERATORsync® Hand Dryer
  - HEPA Filtration System standard, proven to remove 99.999% of viruses<sup>1</sup> and 99.97% of potentially present bacteria<sup>2</sup> at 0.3 microns from the airstream.
  - Adjustable Sound: 68-78 dB<sup>3</sup>