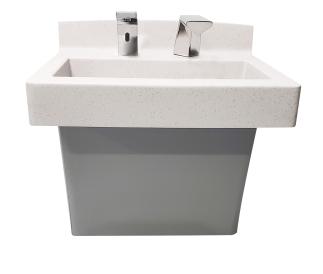

# DICOR SERIES — DESIGNED TO FORM

COR 25" SINK SYSTEM FEATURING THE XLERATORSync® HAND DRYER

### **SINK BASIN**

- 100% solid surface polymer blend
- ADA Compliant
- · Channel Drain
- Removable drain box accepts standard drain
- 22" D x 25" W x 28" H with 4" molded integral backsplash
- · Neutral colors easy to design around
- · Matte finish for easy maintenance

#### **FIXTURES**

- Condor 1010E electronic touch free faucet
  - Elegant Design with anti-vandal features
  - Dual power input (battery or transformer)
- XLERATORsync® Hand Dryer
  - HEPA Filtration System standard, proven to remove 99.999% of viruses<sup>1</sup> and 99.97% of potentially present bacteria<sup>2</sup> at 0.3 microns from the airstream.
  - Adjustable Sound: 68-78 dB<sup>3</sup>