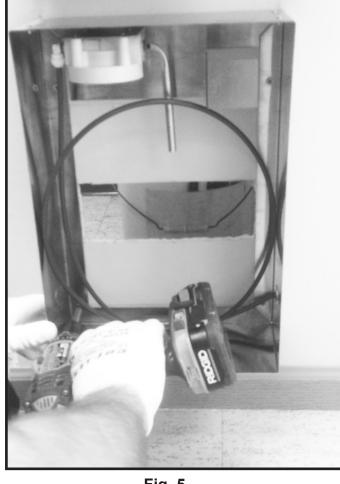

8. Using the appropriate fasteners (Not Supplied), mount the box to the wall.

9. Disconnect the water inlet to the water dispenser and connect to the inlet copper tube on the filter head.

Fig. 6

Fig. 7

10. Connect the poly tubing from the outlet of the filter head to the inlet of the water dispenser.