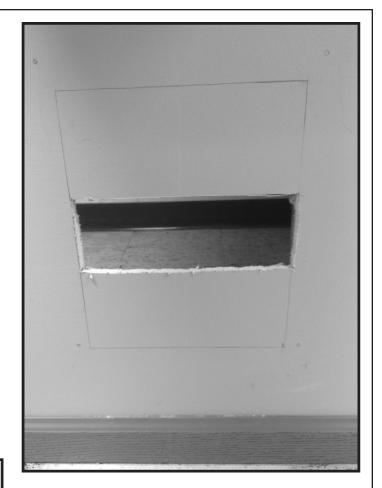

Fig. 2

Fig. 3

- 6. Cut a hole in the wall anywhere inside the marked location to allow room for the water lines to come into the back of the box.
- 7. Remove any protective covering from the outside of the filter box.

8. Using the appropriate fasteners (Not Supplied), mount the box to the wall.

9. Disconnect the water inlet to the water dispenser and connect to the inlet copper tube on the filter head.

Fig. 6

Fig. 7

10. Connect the poly tubing from the outlet of the filter head to the inlet of the water dispenser.