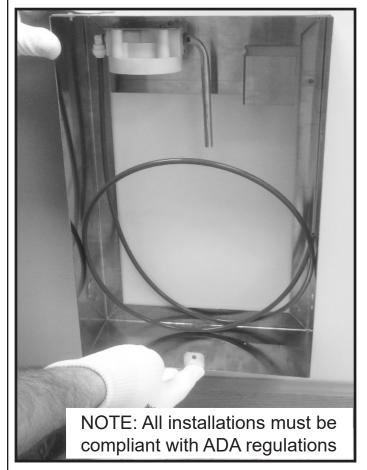

Fig. 2

Fig. 3

- 6. Cut a hole in the wall anywhere inside the marked location to allow room for the water lines to come into the back of the box.
- 7. Remove any protective covering from the outside of the filter box.

8. Using the appropriate fasteners (Not Supplied), mount the box to the wall.

9. Disconnect the water inlet to the water dispenser and connect to the inlet copper tube on the filter head.

Fig. 6

Fig. 7

10. Connect the poly tubing from the outlet of the filter head to the inlet of the water dispenser.