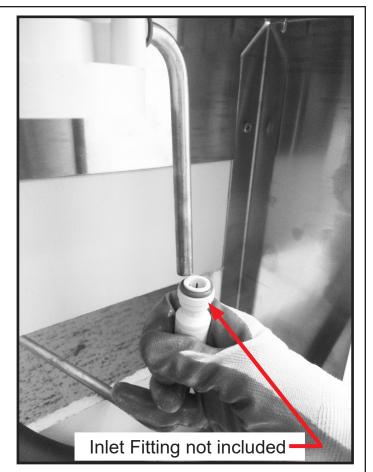

8. Using the appropriate fasteners (Not Supplied), mount the box to the wall.

9. Disconnect the water inlet to the water dispenser and connect to the inlet copper tube on the filter head.

Fig. 6

Fig. 7

10. Connect the poly tubing from the outlet of the filter head to the inlet of the water dispenser.