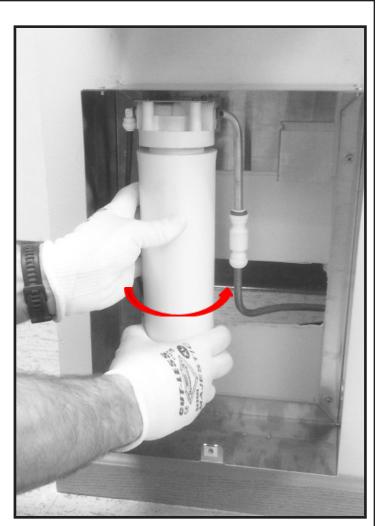

11. Remove the red cap from the filter and install on the filter head turning clockwise.

- 12. Turn on the water and check for leaks. Repair as needed.
- 13. Run approximately 1 gallon of water through the water dispenser. This flushing procedure purges air and fine carbon particles from the filter. After 1 gallon of water has been purged, carefully inspect all water connections for leaks.