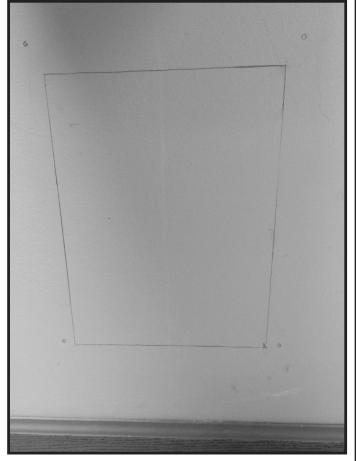

Fig. 1

5. Take the filter box and place on the wall in the desired location. Making sure that it is level, take a pencil and mark around the inside opening and the mounting locations. If the water will not be coming thru the wall into the back of the filter box, knock-outs have been provided to allow the water lines to run thru the sides or bottom. **NOTE:** If running the water lines thru the knockouts, use the appropriate protection (not provided) to keep the lines from getting cut.

Fig. 2

Fig. 3

- 6. Cut a hole in the wall anywhere inside the marked location to allow room for the water lines to come into the back of the box.
- 7. Remove any protective covering from the outside of the filter box.

8. Using the appropriate fasteners (Not Supplied), mount the box to the wall.

9. Disconnect the water inlet to the water dispenser and connect to the inlet copper tube on the filter head.

Fig. 6

Fig. 7

10. Connect the poly tubing from the outlet of the filter head to the inlet of the water dispenser.