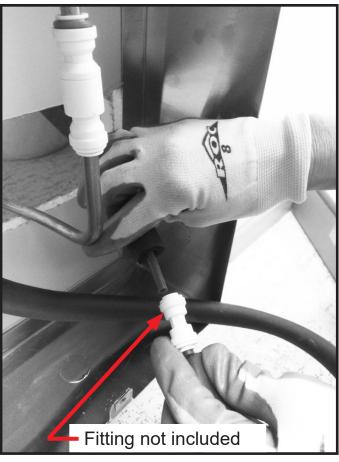

8. Using the appropriate fasteners (Not Supplied), mount the box to the wall.

9. Disconnect the water inlet to the water dispenser and connect to the inlet copper tube on the filter head.

Fig. 6

Fig. 7

10. Connect the poly tubing from the outlet of the filter head to the inlet of the water dispenser.