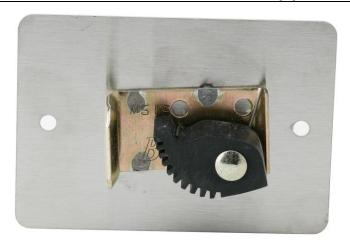

## **PRODUCT SPECIFICATIONS**

Elkay Stainless Steel Hose Hanger. Overall dimensions are 5" x 1-3/16" x 3-1/2". Made of Stainless Steel.

| Material:        | Stainless Steel       |
|------------------|-----------------------|
| Dimensions:      | 5" x 1-3/16" x 3-1/2" |
| Shipping Weight: | .5 lbs.               |

Special Note: For EFS Floor Sink.

- Stainless steel wall mount hose hanger.
- 5" (127mm) long x 3-1/2" (89mm) high.