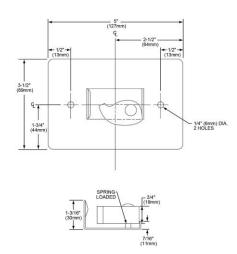

## **PRODUCT SPECIFICATIONS**

Elkay Stainless Steel Hose Hanger. Overall dimensions are 5" x 1-3/16" x 3-1/2". Made of Stainless Steel.

| Material:        | Stainless Steel       |
|------------------|-----------------------|
| Dimensions:      | 5" x 1-3/16" x 3-1/2" |
| Shipping Weight: | .5 lbs.               |

Special Note: For EFS Floor Sink.

- Stainless steel wall mount hose hanger.
- 5" (127mm) long x 3-1/2" (89mm) high.