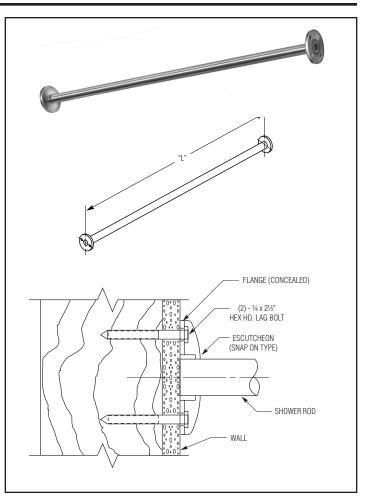

## Product Materials

FLANGES: glass polypropylene, 31/8" dia. Shower rod support sleeves formed with flange as one piece.

**ESCUTCHEONS:** 22 gauge stainless steel. One-piece drawn construction with exposed surfaces in architectural satin finish. Snap over flanges to conceal mounting screws.

TUBING: 18 gauge stainless steel, seamless construction with exposed surfaces in architectural satin finish.

## Installation

Verify all rough-in dimensions prior to installation. To properly engage rod in support sleeves, rod length must be no less than approximately 1/4" shorter than wall opening. Secure one flange to wall with mounting screws (included) at holes provided. Align mounting holes vertically. Slip opposite flange and both escutcheons into place. Secure flange to wall and snap escutcheons over mounting flanges.

## **Guide Specification**

Concealed mounted shower rod shall be fabricated of 18 gauge stainless steel of seamless construction. Mounting flanges shall be of glass polypropylene with snap-on vandal-resistant protective escutcheons.