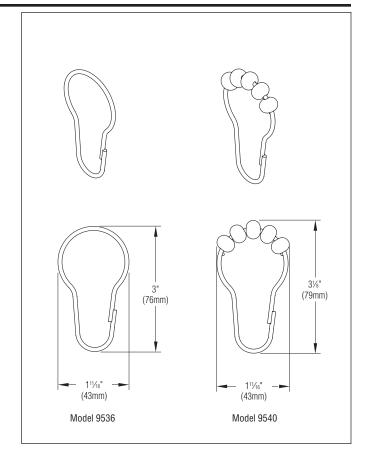

Model 9536 – Shower Curtain Hook Bradex®

Model 9540 – Shower Curtain Hook with Rollers **Bradex®** 

## **Product Materials**

**Model 9536 Shower Curtain Hook:** stainless steel spring wire with snap fastener. Can be used with 1" and 11/4" diameter curtain rods.

**Model 9540 Shower Curtain Hook with Rollers:** stainless steel wire with snap fastener. Rollers are brass with nickel plating. Five rollers per hook. Can be used with 1" and  $1\frac{1}{4}$ " diameter curtain rods.