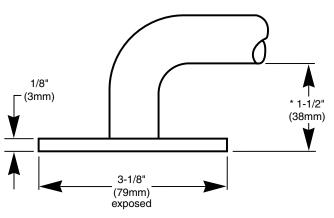

### **Mounting Flange Dimensions**

\* 1-1/2" wall clearance required under most building design codes

2