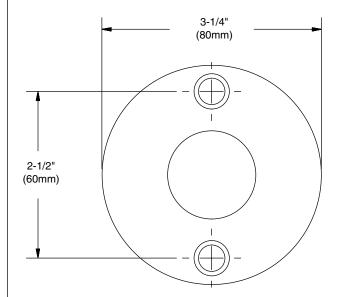

### **Mounting Flange Dimensions**

\* 1-1/2" wall clearance required under most building design codes

2