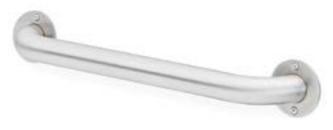

# **Grab Bars - Exposed Mounting**

817, 837 & 857 Series

817, 837 & 857 Series Installation