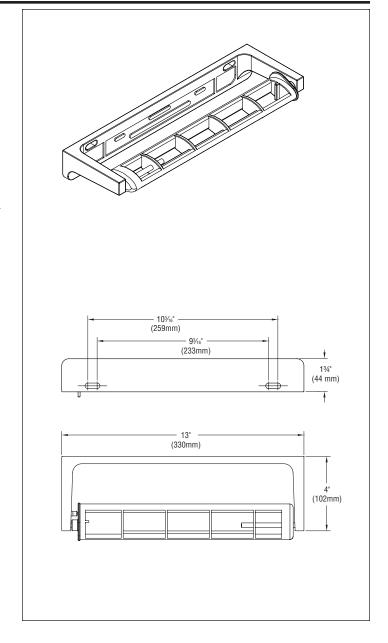

#### Installation

Verify all rough-in dimensions prior to installation. Secure to wall with mounting screws (included) at holes provided.

Overall dimensions: 13"W x 13/4"H x 4"D.

11/8/2009 Page 1 of 1 This information is subject to change without notice. Bradley\_Dispenser\_259

© 2014 Bradley P.O. Box 309. Menomonee Falls. WI 53052-0309 800 BRADLEY (800 272 3539) +1 262 251 6000 bradleycorp.com