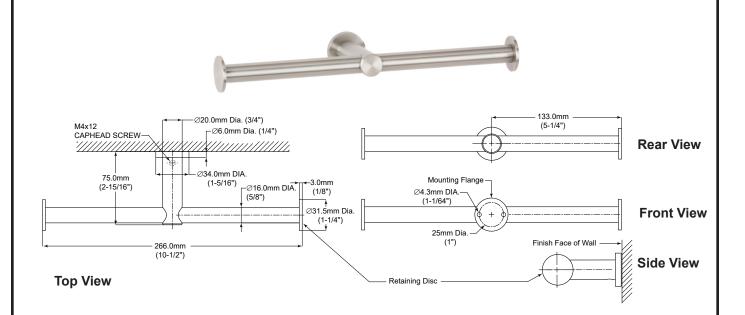

## MATERIAL:

**Post** — Type 303, 20mm (3/4") diameter machined stainless steel bar with satin finish, fastened to the Mounting Flange with a set screw by securing the Flange Cover.

**Dispenser Bar** — Type 303, 16mm (5/8") machined stainless steel bar with satin finish, permanently connected to the post. **Retaining Discs** — Type 303, 31.5mm (1-1/4") diameter, 3mm (1/8") thick stainless steel disc, permanently attached to the Dispenser Bar.

**Concealed Mounting Flange** — Type 303, 34mm (1-5/16") diameter, 4mm (5/32") thick stainless steel with satin finish with two holes for attachment to wall.

**Flange Cover** — Type 303, 34mm (1-5/16") diameter, 2mm (1/16") thick stainless steel with satin finish, secured to Mounting Flange by the Post to conceal mounting screws.

## SPECIFICATION:

Double Toilet Roll Holder shall be type 303 machined stainless steel in satin finish. Double Toilet Tissue Dispenser shall have 20mm (3/4") diameter machined post with integrated 16mm (5/8") diameter machined Dispenser Bar. Retaining Discs shall be type 303, 31.5mm (1-1/4") diameter, 3mm (1/8") thick stainless steel with satin finish permanently connected to Dispenser Bar. Concealed mounting flange shall be 4mm (5/32") thick threaded solid stainless steel plate, 34mm (1-5/16") diameter and equipped with two screw holes for attachment. Threaded solid flange cover shall be 2mm (1/16") thick stainless steel in satin finish, 34mm (1-5/16") diameter. Set screw shall fasten the post to the flange and secures the flange cover.