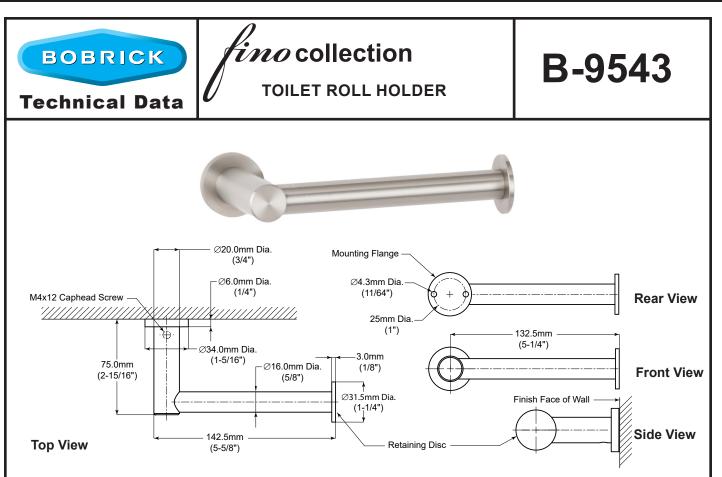

## MATERIAL:

**Post** — Type 303, 20mm (3/4") diameter machined stainless steel bar with satin finish, fastened to the Mounting Flange with a set screw by securing the Flange Cover.

**Dispenser Bar** — Type 303, 16mm (5/8") machined stainless steel bar with satin finish, permanently connected to the post, allowing for right or left handed assembly.

**Retaining Disc** — Type 303, 31.5mm diameter, 3mm (1/8") thick stainless steel disc, permanently attached to the Dispenser Bar.

**Concealed Mounting Flange** — Type 303, 34mm (1-5/16") diameter, 4mm (5/32") thick stainless steel with satin finish with two holes for attachment to wall.

**Flange Cover** — Type 303, 34mm diameter, 2mm (1/16") thick stainless steel with satin finish, secured to Mounting Flange by the Post to conceal mounting screws.

## SPECIFICATION:

Toilet Roll Holder shall be type 303 machined stainless steel in satin finish. Double Toilet Tissue Dispenser shall have 20mm (3/4") diameter machined post with integrated 16mm (5/8") diameter machined Dispenser Bar. Retaining Discs shall be type 303, 31.5mm (1-1/4") diameter, 3mm (1/8") thick stainless steel with satin finish permanently connected to Dispenser Bar. Concealed mounting flange shall be 4mm (5/32") thick threaded solid stainless steel plate, 34mm (1-5/16") diameter and equipped with two screw holes for attachment. Threaded solid flange cover shall be 2mm (1/16") thick stainless steel in satin finish, 34mm (1 5/16") diameter. Set screw shall fasten the post to the flange and secures the flange cover