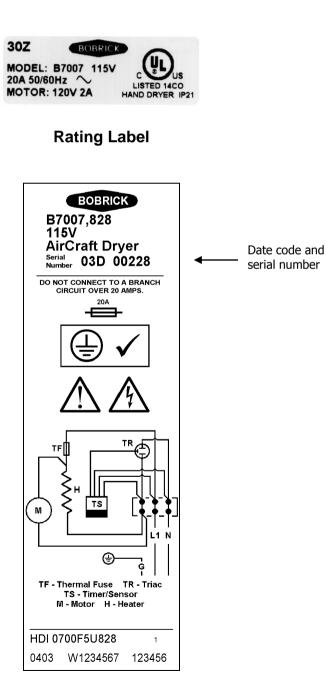

## **Date Code Information**

The date code on all Bobrick Dryers is found on the upper left corner of the rating label and on the serial number label.

The date code will contain two digits and one letter. The digits designate the week and the letter designates the year.

Example: 30Z week thirty, year 2000.

All digits and letters are in ascending order..

Weeks are numbered from 1 to 52 for each year.

| R | _ | 2015 |
|---|---|------|
| P |   | 2013 |
| N |   | 2013 |
| M | _ | 2013 |
|   |   |      |
| L | = | 2011 |
| K | = | 2010 |
| J | = | 2009 |
| Η | = | 2008 |
| G | = | 2007 |
| F | = | 2006 |
| Е | = | 2005 |
| D | = | 2004 |
| С | = | 2003 |
| В | = | 2002 |
| А | = | 2001 |
| Ζ | = | 2000 |
| Y | = | 1999 |
| X | = | 1998 |
| Ŵ |   | 1997 |
| V | _ | 1996 |
| Ů | = | 1995 |
| Т | _ | 1994 |
| • |   |      |
| S | = | 1993 |
| R | = | 1992 |
| Ρ | = | 1991 |
| Ν | = | 1990 |
| Μ | = | 1989 |

**Serial Number Label** 

DTIG r10-31-13

Page 5 of 6