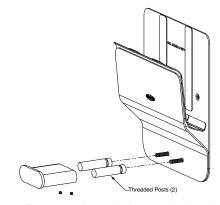

2. Loosen hook.

3. Remove threaded posts by hand.

5. Mount unit against the wall at screw hole locations and secure the item by using #8 sheet metal mounting screws (not furnished), length of screw depends on wall-depth (partition-wall to masonry).