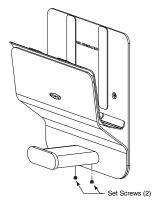

## INSTRUCTIONS FOR INSTALLATION Bobrick KLUTCH B-635 MOBILE DEVICE HOLDER

 Removing set screws located at the bottom of the hook assembly using Allen wrench (not provided).

 Remove Front-Plate from Back-Plate by pulling the Front-Plate off the threaded studs.