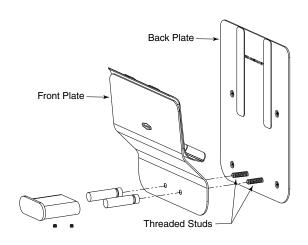

## INSTRUCTIONS FOR INSTALLATION Bobrick KLUTCH B-635 MOBILE DEVICE HOLDER

 Removing set screws located at the bottom of the hook assembly using Allen wrench (not provided).

 Remove Front-Plate from Back-Plate by pulling the Front-Plate off the threaded studs.

2. Loosen hook.

3. Remove threaded posts by hand.

5. Mount unit against the wall at screw hole locations and secure the item by using #8 sheet metal mounting screws (not furnished), length of screw depends on wall-depth (partition-wall to masonry).