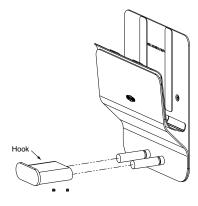

2. Loosen hook.

3. Remove threaded posts by hand.

5. Mount unit against the wall at screw hole locations and secure the item by using #8 sheet metal mounting screws (not furnished), length of screw depends on wall-depth (partition-wall to masonry).