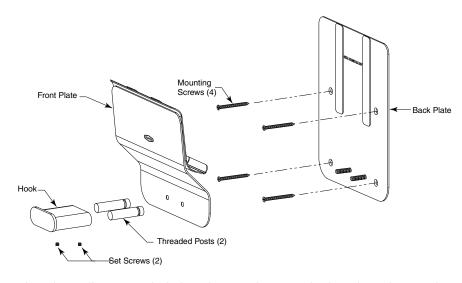

## INSTRUCTIONS FOR INSTALLATION Bobrick KLUTCH B-635 MOBILE DEVICE HOLDER

 Removing set screws located at the bottom of the hook assembly using Allen wrench (not provided).

 Remove Front-Plate from Back-Plate by pulling the Front-Plate off the threaded studs.

2. Loosen hook.

3. Remove threaded posts by hand.

5. Mount unit against the wall at screw hole locations and secure the item by using #8 sheet metal mounting screws (not furnished), length of screw depends on wall-depth (partition-wall to masonry).

Finalize installation and replace the front-plate, threaded posts and hook (including set screws) by proceeding back in reverse direction from 4. to 1.