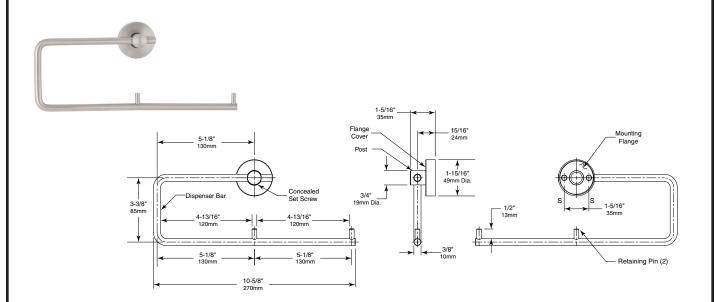

## **MATERIAL:**

**Post** — 18-8, Type-304, 19mm (3/4") diameter, solid stainless steel rod. Post and Concealed Mounting Threaded Flange are machined as one piece.

**Dispenser Bar** — 18-8, Type-304, 9.5mm (3/8") diameter, solid stainless steel rod. Secured to Post with a concealed set screw allowing for right or left handed assembly.

**Retaining Pins (2)** — 18-8, Type-304, 6.4mm (1/4") diameter, solid stainless steel rod press fit and secured into Dispenser Bar.

**Concealed Mounting Threaded Flange** — 18-8, Type-304, 5.6mm (7/32") thick, stainless steel plate with thread on outside edge for fastening cover. 46mm (1-13/16") outside diameter with two holes for attachment to wall.

Threaded Flange Cover — 18-8, Type-304, 1.4mm (17-gauge), machined stainless steel. 49mm (1-15/16") diameter 13mm (1/2") deep. Cover fastens over mounting flange to conceal mounting screws.

## SPECIFICATION:

Double Toilet Tissue Dispenser shall be type-304 stainless steel with satin finish. Toilet Tissue Dispenser shall have 19mm (3/4") diameter Post. Dispenser bar shall be 9.5mm (3/8") diameter, secured to Post with a concealed set screw allowing for right or left handed assembly. Retaining pin shall be 6.4mm (1/4") diameter and pressed into Dispenser bar. Concealed mounting flange shall be 5.6mm (7/32") thick stainless steel plate, 46mm (1-13/16") outside diameter and equipped with two screw holes for attachment and thread on outside edge to fasten cover. Threaded flange cover shall be 1.4mm (17-gauge) stainless steel, 49mm (1-15/16") diameter and shall fasten over mounting flange to conceal mounting screws. Post and mounting flange are to be machined as one piece.