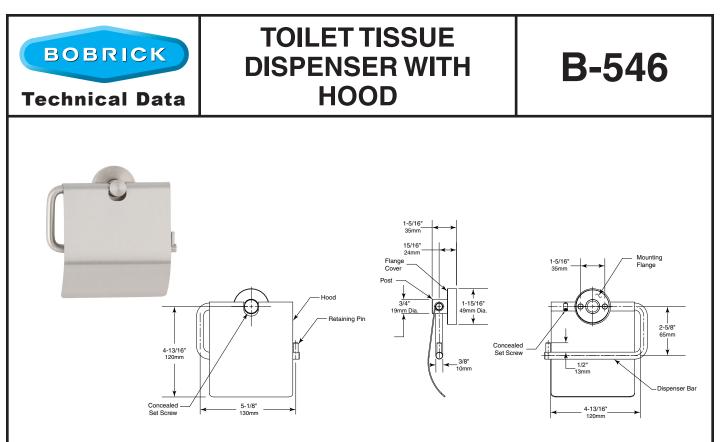

## MATERIAL:

**Post** — 18-8, Type-304, 19mm (3/4") diameter, solid stainless steel rod. Post and Concealed Mounting Threaded Flange are machined as one piece.

**Dispenser Bar** — 18-8, Type-304, 9.5mm (3/8") diameter, solid stainless steel rod. Secured to Post with a concealed set screw allowing for right or left handed assembly.

**Retaining Pin** — 18-8, Type-304, 6.4mm (1/4") diameter, solid stainless steel rod press fit and secured into Dispenser Bar.

Hood — 18-8, Type-304, 18-gauge (1.2mm) stainless steel. Secured to bar with set screw.

**Concealed Mounting Threaded Flange** — 18-8, Type-304, 5.6mm (7/32") thick, stainless steel plate with thread on outside edge for fastening cover. 46mm (1-13/16") outside diameter with two holes for attachment to wall.

**Threaded Flange Cover** — 18-8, Type-304, 1.4mm (17-gauge), machined stainless steel. 49mm (1-15/16") diameter 13mm (1/2") deep. Cover fastens over mounting flange to conceal mounting screws.