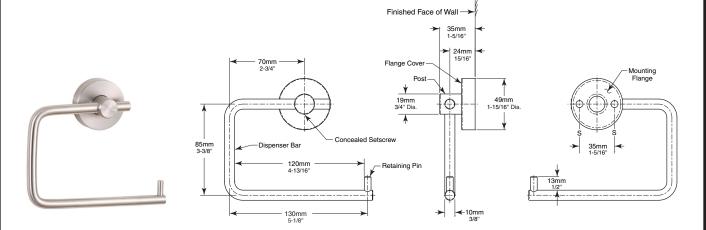

## **MATERIAL:**

Post — 18-8 type-304, 19mm (3/4") diameter, solid stainless steel rod. Post and Concealed Mounting Threaded Flange are machined as one piece.

**Dispenser Bar** — 18-8, type-304, 9.5mm (3/8") diameter, solid stainless steel rod. Secured to Post with a concealed set screw allowing for right or left handed assembly.

**Retaining Pin** — 18-8 type-304, 6.4mm (1/4") diameter, solid stainless steel rod press fit and secured into Dispenser Bar.

Concealed Mounting Threaded Flange — 18-8, type-304, 5.6mm (7/32") thick, stainless steel plate with thread on outside edge for fastening cover. 46mm (1-13/16") outside diameter with two holes for attachment to wall.

**Threaded Flange Cover** — 18-8, type-304, 1.4mm (17-gauge), machined stainless steel. 49mm (1-15/16") diameter 13mm (1/2") deep. Cover fastens over mounting flange to conceal mounting screws.