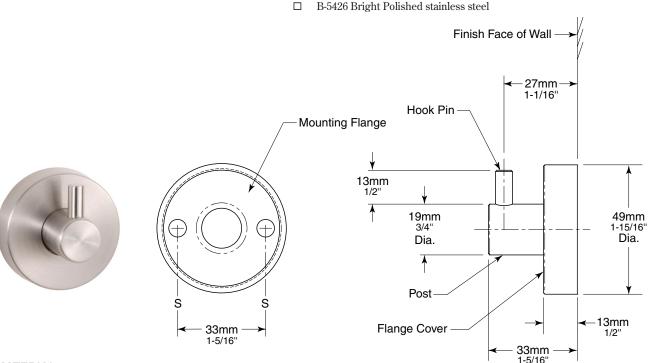

## **MATERIAL:**

**Post** — 18-8, type-304, 19mm (3/4") diameter, solid stainless steel rod. Post and Concealed Mounting Threaded Flange are machined as one piece.

**Hook Pin** — 18-8, type-304, 6.4mm diameter (1/4"), solid stainless steel rod with thread to screw into Post.

**Concealed Mounting Threaded Flange** — 18-8, type-304, 5.6mm (7/32") thick, stainless steel plate with thread on outside edge for fastening cover. 46mm (1-13/16") outside diameter with two holes for attachment to wall.

**Threaded Flange Cover** — 18-8, type-304, 1.4mm (17-gauge), machined stainless steel. 49mm (1-15/16") diameter 13mm (1/2") deep. Cover fastens over mounting flange to conceal mounting screws.