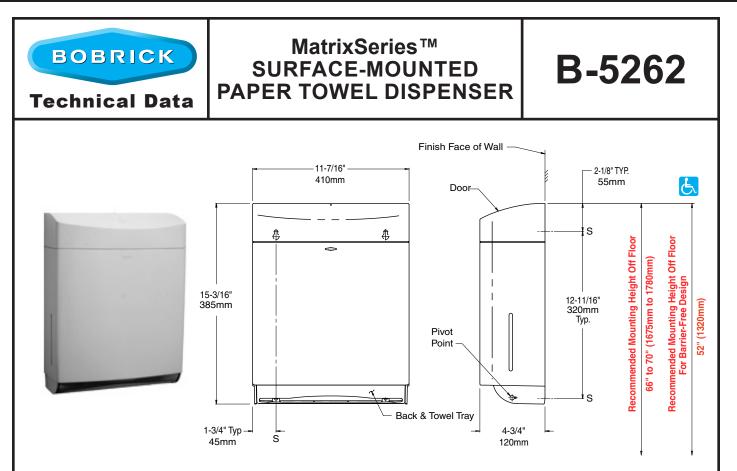

## **OPERATION:**

Unit dispenses C-fold or multifold paper towels 3-1/8" to 3-13/16" (79–97mm) deep without adjustment or use of adapters. Slot in sides of cabinet indicate refill time. Capacity: 400 C-fold or 525 multifold paper towels. To dispense narrower towels 2-1/2" to 3-1/8" (64 to 79mm) deep, order optional TowelMate accessory Bobrick Part No. 262-130. After unlocking with key provided, door swings down for loading paper towels into unit.

## **INSTALLATION:**

Mount unit on wall with four sheet-metal screws (not furnished) at points indicated by an *S*. For plaster or dry wall construction, provide concealed backing to comply with local building codes, then secure unit with sheet-metal screws. For other wall surfaces, provide fiber plugs or expansion shields for use with sheet-metal screws, or provide 1/8" (3mm) toggle bolts or expansion bolts.