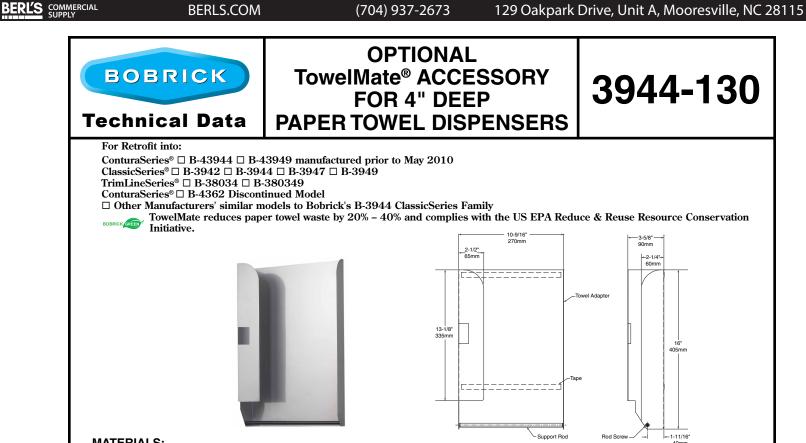

## MATERIALS:

TowelMate Module – 18-8, Type 304, 24-gauge (0.6mm) stainless steel with 2B finish.

TowelMate Support Rod - Black, 3/8" (10mm) diameter Nylon 6/6 Rod fastened to Module with two stainless steel sheet metal screws.

## **OPERATION:**

Optional TowelMate Accessory fits into Bobrick Model number(s) B-3942, B-3944, B-3947, or B-3949 ClassicSeries Paper Towel Dispensers; B-4362, B-43944, B-43949 ConturaSeries standard in units before May 2010; and B-38034, B-380349 TrimLineSeries. TowelMate Accessory Module has towel guide angle with 90 degree return to prevent paper towels from falling forward out when door is opened for servicing. TowelMate Accessory Support Rod allows dispenser to dispense paper towels one at a time without tabbing, tearing, bulging, sagging and bunching. To load paper towels in towel tray, place stacks of folded paper towels inside module with bottom paper towel leaf facing forward. Feed first sheet from bottom of the towel tray opening over the rod and through the opening to conceal rod and start dispense.

## **INSTALLATION:**

Open door of towel cabinet and remove all existing paper towels from dispenser. Remove existing plastic towel adapter secured inside dispenser cabinet to clear unit of any obstructions. Remove protective film from double back tape on the back of TowelMate Accessory and place Module inside towel dispenser. Position TowelMate Support Rod evenly over the towel tray opening with bottom of module resting down on inside of towel tray and firmly press TowelMate Module into dispenser cabinet back. Load stacks of paper towels into cabinet, start dispense, close cabinet door.

## SPECIFICATION:

TowelMate Accessory module shall be Type-304 stainless steel with 2B finish. Black nylon support rod, 3/8" (10mm) diameter, fastened to module with stainless steel sheet metal screws. TowelMate Accessory fits into Bobrick Model number(s) B-3942, B-3944, B-3947, B-3949 ClassicSeries Paper Towel Dispensers, B-38032, B-39034, B-390349 TrimLineSeries and other manufacturers' similar models; and B-4362, B-43944, B-43949 ConturaSeries standard in units prior to May 2010. Paper Towel Dispenser fitted with TowelMate Accessory shall dispense 800 multifold paper towels. TowelMate Accessory Module has a 90 degree return towel guide angle to prevent paper towels from falling forward out when door is opened for servicing, and a TowelMate Nylon Support Rod fitted across the center of the towel tray opening to dispense paper towels one at a time without tabbing, tearing, bulging, sagging or bunching (falling through the opening). TowelMate reduces paper towel waste by 20% – 40% and complies with US EPA Reduce & Reuse Resource Conservation Initiative.