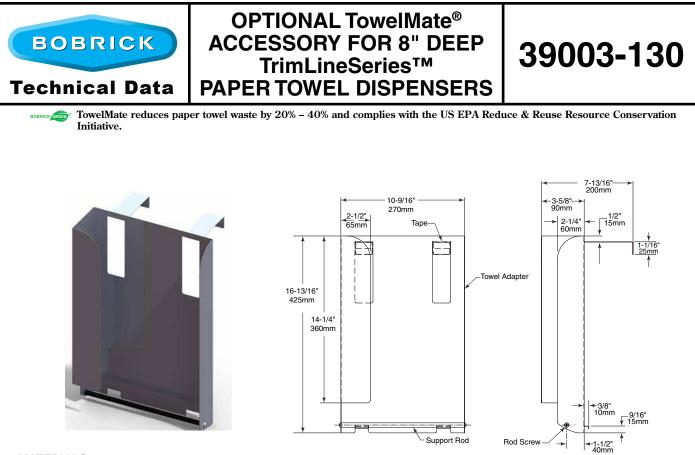

## MATERIALS:

TowelMate Module - 18-8, Type 304, 24 gauge (0.6mm) stainless steel with 2B finish.

**TowelMate Support Rod** – Black, 3/8" (10mm) diameter Nylon 6/6 Rod fastened to Module with two stainless steel sheet metal screws.

## **OPERATION:**

Optional TowelMate Accessory fits into Bobrick B-39003 TrimLineSeries Paper Towel Dispenser. TowelMate Accessory Module has towel guide angle with 90 degree return to prevent paper towels from falling forward out when door is opened for servicing. TowelMate Accessory Support Rod allows dispenser to dispense paper towels one at a time without tabbing, tearing, bulging, sagging or bunching. To load paper towels in towel tray, place stacks of folded paper towels inside module with bottom paper towel leaf facing forward. Feed first sheet from bottom of the towel tray opening over the rod and through the opening to conceal rod and start dispense.

## INSTALLATION:

Open door of towel cabinet and remove all existing paper towels from dispenser. Remove existing plastic towel adapter secured inside dispenser cabinet to clear unit of any obstructions. Remove protective film from double back tape on the back of TowelMate Accessory and place Module inside towel dispenser. Engage tabs located at bottom of TowelMate into Towel Tray slots positioning TowelMate Support Rod evenly over the towel tray opening with bottom of module resting down on inside of towel tray and firmly press TowelMate Module into dispenser cabinet back. Load stacks of paper towel into cabinet, start dispense, close cabinet door.

## SPECIFICATION:

TowelMate Accessory module shall be Type-304 stainless steel with 2B finish. Black nylon support rod, 3/8" (10mm) diameter, fastened to module with stainless steel sheet metal screws. TowelMate Accessory fits into Bobrick Model Number B-39003 TrimLineSeries Paper Towel Dispenser. Paper Towel Dispenser fitted with TowelMate Accessory shall dispense 800 multifold paper towels. TowelMate Accessory Module has a 90 degree return towel guide angle to prevent paper towels from falling forward out when door is opened for servicing, and a TowelMate Nylon Support Rod fitted across the center of the towel tray opening to dispense paper towels one at a time without tabbing, tearing, bulging, sagging or bunching (falling through the opening). TowelMate reduces paper towel waste by 20% – 40% and complies with US EPA Reduce & Reuse Resource Conservation Initiative.