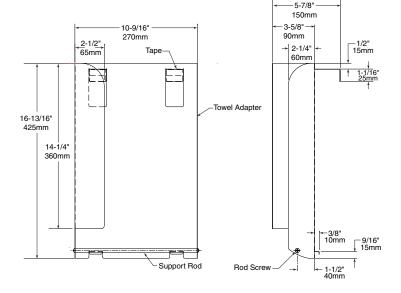

### **MATERIALS:**

TowelMate Module – 18-8, Type 304, 24 gauge (0.6mm) stainless steel with 2B finish.

**TowelMate Support Rod** – Black, 3/8" (10mm) diameter Nylon 6/6 Rod fastened to Module with two stainless steel sheet metal screws.

### **OPERATION:**

Optional TowelMate Accessory fits into Bobrick Model Number(s) B-3803 and B-38032 TrimLineSeries Paper Towel Dispensers. TowelMate Accessory Module has towel guide angle with 90 degree return to prevent paper towels from falling forward out when door is opened for servicing. TowelMate Accessory Support Rod allows dispenser to dispense paper towels one at a time without tabbing, tearing, bulging, sagging or bunching. To load paper towels in towel tray, place stacks of folded paper towels inside module with bottom paper towel leaf facing forward. Feed first sheet from bottom of the towel tray opening over the rod and through the opening to conceal rod and start dispense.

# INSTALLATION:

Open door of towel cabinet and remove all existing paper towels from dispenser. Remove existing plastic towel adapter secured inside dispenser cabinet to clear unit of any obstructions. Remove protective film from double back tape on the back of TowelMate Accessory and place Module inside towel dispenser. Engage tabs located at bottom of TowelMate into Towel Tray slots positioning TowelMate Support Rod evenly over the towel tray opening with bottom of module resting down on inside of towel tray and firmly press TowelMate Module into dispenser cabinet back. Load stacks of paper towel into cabinet, start dispense, close cabinet door.

## **SPECIFICATION:**

TowelMate Accessory module shall be Type-304 stainless steel with 2B finish. Black nylon support rod, 3/8" (10mm) diameter, fastened to module with stainless steel sheet metal screws. TowelMate Accessory fits into Bobrick Model Number(s) B-3803 TrimLineSeries Paper Towel Dispensers and Gamco Series Model Number(s) TW-2, TW-2F, TW-2FS, TW-2-4. Paper Towel Dispenser fitted with TowelMate Accessory shall dispense 800 multifold paper towels. TowelMate Accessory Module has a 90 degree return towel guide angle to prevent paper towels from falling forward out when door is opened for servicing, and a TowelMate Nylon Support Rod fitted across the center of the towel tray opening to dispense paper towels one at a time without tabbing, tearing, bulging, sagging or bunching (falling through the opening). TowelMate reduces paper towel waste by 20% – 40% and complies with US EPA Reduce & Reuse Resource Conservation Initiative.