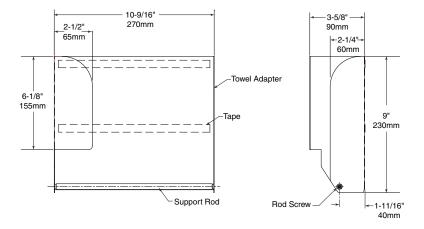

## MATERIALS:

TowelMate Module – 18-8, Type 304, 24-gauge (0.6mm) stainless steel with 2B finish.

**TowelMate Support Rod** – Black, 3/8" (10mm) diameter Nylon 6/6 Rod fastened to Module with two stainless steel sheet metal screws.

#### **OPERATION:**

Optional TowelMate Accessory fits into Bobrick Model Number(s) B-359, B-369, B-3699 ClassicSeries and B-35903 or B-36903 TrimLineSeries Paper Towel Dispensers. TowelMate Accessory Module has towel guide angle with 90 degree return to prevent paper towels from falling forward out when door is opened for servicing. TowelMate Accessory Support Rod allows dispenser to dispense paper towels one at a time without tabbing, tearing, bulging, sagging and bunching. To load paper towels in towel tray, place stacks of folded paper towels inside module with bottom paper towel leaf facing forward. Feed first sheet from bottom of the towel tray opening over the rod and through the opening to conceal rod and start dispense.

### **INSTALLATION:**

Open door of towel cabinet and remove all existing paper towels from dispenser. Remove protective film from double back tape on the back of TowelMate Accessory and place Module inside towel dispenser. Position TowelMate Support Rod evenly over the towel tray opening with bottom of module resting down on inside of towel tray and firmly press TowelMate Module into dispenser cabinet back. Load stacks of paper towel into cabinet, start dispense, close cabinet door. For B-4262, remove existing internal adapter prior to installing TowelMate accessory.

#### **SPECIFICATION:**

TowelMate Accessory module shall be type-304 stainless steel with 2B finish. Black nylon support rod, 3/8" (10mm) diameter, fastened to module with stainless steel sheet metal screws. TowelMate Accessory fits into Bobrick Model Number(s) B-359, B-369, B-3699 ClassicSeries and B-35903 and B-36903 TrimLineSeries Paper Towel Dispensers. Also retrofitable into B-4262, B-4369, B-43699 ConturaSeries models manufactured prior to June 2010. Paper Towel Dispenser fitted with TowelMate Accessory shall dispense 400 to 475 multifold paper towels depending on model number. TowelMate Accessory Module has a 90 degree return towel guide angle to prevent paper towels from falling forward out when door is opened for servicing, and a TowelMate Nylon Support Rod fitted across the center of the towel tray opening to dispense paper towels one at a time without tabbing, tearing, bulging, sagging or bunching (falling through the opening). TowelMate reduces paper towel waste by 20% – 40% and complies with US EPA Reduce & Reuse Resource Conservation Initiative.