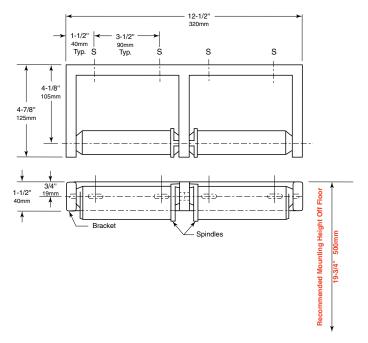

#### **MATERIALS:**

Bracket — Heavy-duty cast aluminum with satin finish. Small extrusion limits rotation of spindle to 3/4 revolution.

Spindles (2) — Molded high-impact ABS. Equipped with retractable pin and concealed locking mechanism.

### **OPERATION:**

Controlled delivery of toilet tissue rolls; 3/4 revolution of spindles on each dispensing operation. Counterbalanced spindles automatically return to original position. Eliminates waste. Accommodates two standard-core toilet tissue rolls up to 6" (152mm) diameter (2000 sheets). Spindles can only be removed with special key furnished. Theft-resistant.

# **INSTALLATION:**

For partitions with particle-board or other solid core, provide sheet-metal screws or through-bolts, nuts, and washers.

For hollow-core metal partitions, provide solid backing into which sheet-metal screws can be secured. If two units are installed back-to-back, then provide threaded sleeves and machine screws for the full thickness of partition.

For plaster or dry wall construction, provide concealed backing to comply with local building codes, then secure unit with sheet-metal screws.

For other wall surfaces, provide sheet-metal screws and fiber plugs or expansion shields, or provide 1/8" (3mm) toggle bolts or expansion bolts.