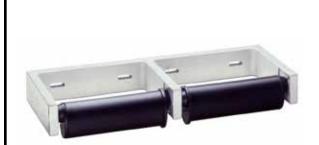

# DOUBLE-ROLL TOILET TISSUE DISPENSER WITH CONTROLLED DELIVERY

(704) 937-2673

**B-274** 

### **OPERATION:**

Controlled delivery of toilet tissue rolls; 3/4 revolution of spindles on each dispensing operation. Counterbalanced spindles automatically return to original position. Eliminates waste. Accommodates two standard-core toilet tissue rolls up to 6" (152mm) diameter (2000 sheets). Spindles can only be removed with special key furnished. Theft-resistant.