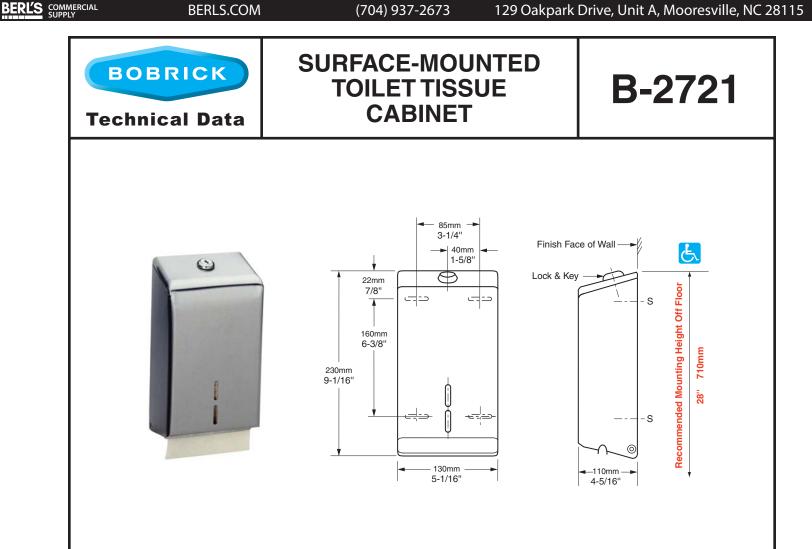

## MATERIALS:

**Cabinet** — 18-8 S, type-304, 0.8mm (22-gauge) stainless steel with satin finish. Equipped with a tumbler lock keyed like other Bobrick washroom accessories.

## **OPERATION:**

Unit dispenses either single- or doublefold toilet tissue. Large capacity accommodates 1330 singlefold toilet tissues and can be refilled with a full standard pack before dispenser is empty. Slots in cabinet indicate refill time.

## **INSTALLATION:**

Mount unit on wall or partition with four  $#8 \times 3/4"$  sheet-metal screws (not furnished) at points indicated by an *S*. For plaster or dry wall construction, provide concealed backing to comply with local building codes, then secure unit with sheet-metal screws. For other wall surfaces, provide fiber plugs or expansion shields for use with sheet-metal screws or provide 3mm (1/8") toggle bolts or expansion bolts.