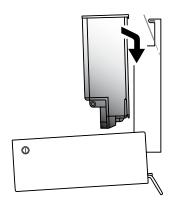

#### INSTALLATION:

After opening the dispenser cover, remove the plastic container, gently lifting it upwards while pressing the locking latch. Mount the dispenser to the wall by using the enclosed screws and wall plugs. Make sure the wall surface is in good condition to ensure proper mating of the dispenser to the wall. Use silicone or glue pads if necessary.

- 1. Mount dispenser to wall using enclosed screws and wall plugs.
- 2. Insert plastic container into dispenser.
- 3. Ensure both top and bottom of container are correctly seated in dispenser.
- 4. Replace dispenser cover.