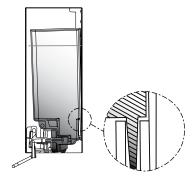

#### Note:

- 1. The dispenser should be installed near or directly above the sink to allow wet hands to drip into the sink.
- 2. Allow sufficient space above dispenser to exchange cartridges easily.
- 3. Recommended installation height: 100 110 cm (39" 43") (measured from floor to the bottom of the dispenser).

# BOBRICK SURFACE-MOUNTED FOAM SOAP BULK-FILL DISPENSER

1. Install dispenser near or directly above sink to allow wet hands to drip into sink.

**BERLS.COM** 

- 2. Allow sufficient space above dispenser to exchange cartridges or refill from bottle easily.
- 3. Recommended installation height:  $100 110 \text{ cm} (39^{\circ} 43^{\circ})$  (measured from floor to bottom of dispenser).
- 4. For installation please follow instructions down below: