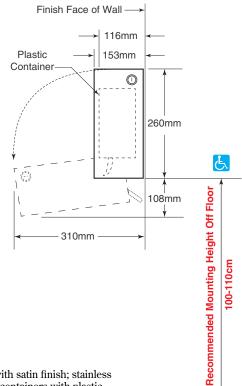

#### Note:

- 1. The dispenser should be installed near or directly above the sink to allow wet hands to drip into the sink.
- 2. Allow sufficient space above dispenser to exchange cartridges easily.
- 3. Recommended installation height: 100 110 cm (39" 43") (measured from floor to the bottom of the dispenser).

# BOBRICK SURFACE-MOUNTED FOAM SOAP BULK-FILL DISPENSER

1. Install dispenser near or directly above sink to allow wet hands to drip into sink.

**BERLS.COM** 

- 2. Allow sufficient space above dispenser to exchange cartridges or refill from bottle easily.
- 3. Recommended installation height:  $100 110 \text{ cm} (39^{\circ} 43^{\circ})$  (measured from floor to bottom of dispenser).
- 4. For installation please follow instructions down below: