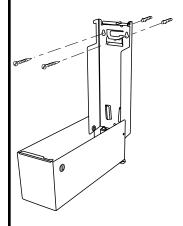

#### INSTALLATION:

After opening the dispenser cover, remove the plastic container, gently lifting it upwards while pressing the locking latch. Mount the dispenser to the wall by using the enclosed screws and wall plugs. Make sure the wall surface is in good condition to ensure proper mating of the dispenser to the wall. Use silicone or glue pads if necessary.

- 1. Mount dispenser to wall using enclosed screws and wall plugs.
- 2. Insert plastic container into dispenser.
- 3. Ensure both top and bottom of container are correctly seated in dispenser.
- 4. Replace dispenser cover.