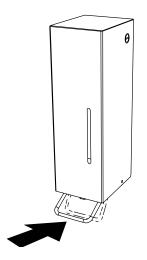

### **OPERATION:**

The cover is lockable with a Bobrick System lock. To refill the dispenser, open the cover by lifting and pulling forward. The soap level indicator shows how much product is remaining in the dispenser. The plastic container can be removed and re-installed for quick and easy refilling of up to 500 ml of bulk foam soap. Alternatively, soap can be poured directly into the plastic container. The dispenser has been designed for quick and easy refilling process.

#### INSTALLATION:

After opening the dispenser cover, remove the plastic container, gently lifting it upwards while pressing the locking latch. Mount the dispenser to the wall by using the enclosed screws and wall plugs. Make sure the wall surface is in good condition to ensure proper mating of the dispenser to the wall. Use silicone or glue pads if necessary.