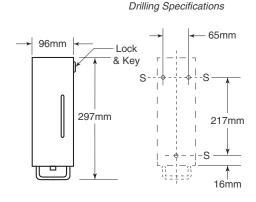

#### TECHNICAL SPECIFICATIONS:

Model B-26627 from Bobrick Washroom Equipment, Dispenser made of 0.8 mm thick, (22 gauge) 1.4301, Type CrNi 18/10, AISI 304 stainless steel with a brushed, satin finish; plastic container for soap cartridges (up to 500 ml), as well as for bulk refill of soap (up to 500 ml); lockable with a Bobrick System lock; soap level indicator.