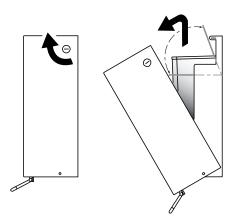

### **OPERATION:**

The cover is lockable with a Bobrick System lock. To refill the dispenser, open the cover by lifting and pulling forward. The soap level indicator shows how much product is remaining in the dispenser. The plastic container can be removed and re-installed for quick and easy refilling of up to 500 ml of bulk foam soap. Alternatively, soap can be poured directly into the plastic container. The dispenser has been designed for quick and easy refilling process.

#### INSTALLATION:

After opening the dispenser cover, remove the plastic container, gently lifting it upwards while pressing the locking latch. Mount the dispenser to the wall by using the enclosed screws and wall plugs. Make sure the wall surface is in good condition to ensure proper mating of the dispenser to the wall. Use silicone or glue pads if necessary.