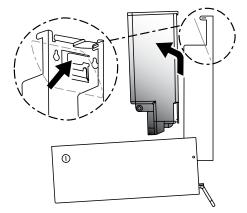

#### INSTALLATION:

After opening the dispenser cover, remove the plastic container, gently lifting it upwards while pressing the locking latch. Mount the dispenser to the wall by using the enclosed screws and wall plugs. Make sure the wall surface is in good condition to ensure proper mating of the dispenser to the wall. Use silicone or glue pads if necessary.

B. Press locking latch and lift cartridge up and out.

5. Press lever several times to prime pump.

© 2017 by Bobrick Washroom Equipment, Inc. B-26627 r8/2/17