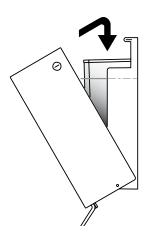

#### INSTALLATION:

After opening the dispenser cover, remove the plastic container, gently lifting it upwards while pressing the locking latch. Mount the dispenser to the wall by using the enclosed screws and wall plugs. Make sure the wall surface is in good condition to ensure proper mating of the dispenser to the wall. Use silicone or glue pads if necessary.

- 1. Mount dispenser to wall using enclosed screws and wall plugs.
- 2. Insert plastic container into dispenser.
- 3. Ensure both top and bottom of container are correctly seated in dispenser.
- 4. Replace dispenser cover.