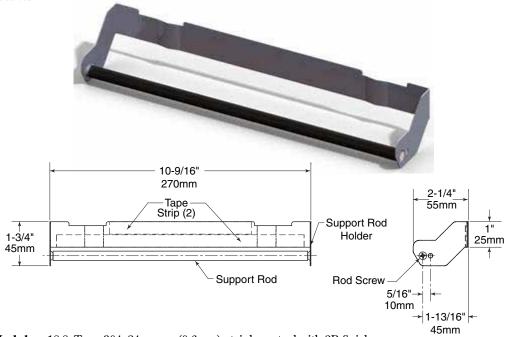

## **MATERIALS:**

TowelMate Module - 18-8, Type 304, 24-gauge (0.6mm) stainless steel with 2B finish.

**TowelMate Support Rod** – Black, 3/8" (10mm) diameter Nylon 6/6 Rod fastened to Module with two stainless steel sheet metal screws.

#### **OPERATION:**

Optional TowelMate Accessory fits into Bobrick Model Number(s) B-262, B-2620, B-2621, B-26212 ClassicSeries Paper Towel Dispensers. TowelMate Accessory Support Rod allows dispenser to dispense paper towels one at a time without tabbing, tearing, bulging, sagging or bunching. To load paper towels in towel tray, place stacks of folded paper towels inside module with bottom paper towel leaf facing forward. Feed first sheet from bottom of the towel tray opening over the rod and through the opening to conceal rod and start dispense.

### **SPECIFICATION:**

TowelMate Accessory module shall be type-304 stainless steel with 2B finish. Black nylon support rod, 3/8" (10mm) diameter, fastened to module with stainless steel sheet metal screws. TowelMate Accessory fits into Bobrick Model Number(s) B-262, B-2620, B-2621, B-26212 ClassicSeries, Gamco Series Model Number(s) TD-2, TD-2M, TD-2-8, TD-3, TD-3F, TD-3FS, and TD-8, and other manufacturers' similar models. Paper Towel Dispenser fitted with TowelMate Accessory shall dispense specified capacity of multifold paper towels depending on model number. TowelMate Accessory Module has a Nylon Support Rod fitted across the center of the towel tray opening to dispense paper towels one at a time without tabbing, tearing, bulging, sagging or bunching (falling through the opening). TowelMate reduces paper towel waste by 20% – 40% and complies with US EPA Reduce & Reuse Resource Conservation Initiative.