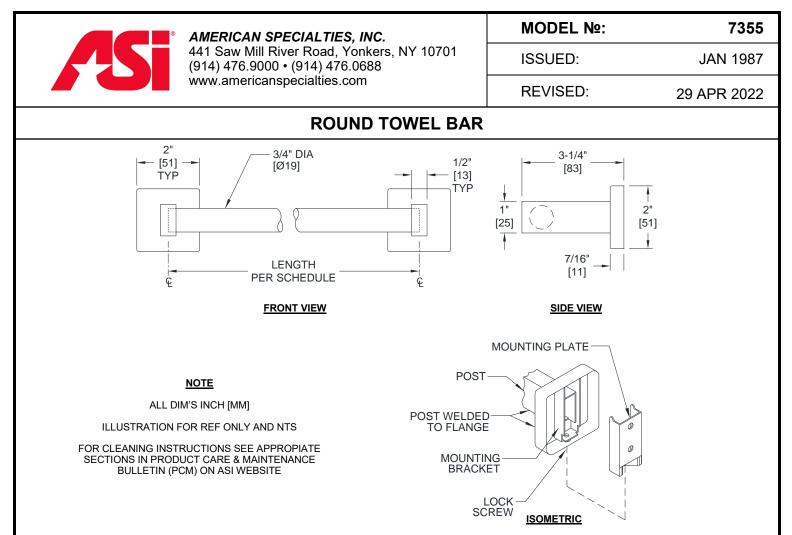

## **SPECIFICATION**

Round Towel Bar shall be fabricated of type 304 stainless steel alloy 18-8. Shelf posts shall be  $1/2"[13] \times 1"[25]$  rectangular tubing with formed mounting flange and bracket welded on end. Bar shall be 26 gage, 3/4" Dia [Ø19] and shall be held in receiver holes in support posts. Mounting plates shall be included and shall be 18 gage. Stainless steel setscrews shall be provided on bottom perimeter of flanges to lock unit to mounting plates. Length shall be as chosen from schedule and indicated by code suffix. Surface finish shall be satin finish, bright finish or Powder Coated (PC) Matte Black finish as chosen by option and indicated by code suffix.

## **INSTALLATION**

Surface mount unit on wall using  $N_{2}$  10 self-threading flat, oval or pan head screws (by others) through holes provided in mounting plates into suitable prepared mountings (by others) or other suitable mounting hardware (by others) to suit wall conditions. Hang post and flange assemblies on mounting plates with bar captured and tighten setscrews to lock unit to plates. For compliance with 2010 ADA Accessibility Standards, 2015 ABA Standards and ANSI 117.1 Standards install unit with top of towel rod 48" [1219] Maximum Above Finished Floor.