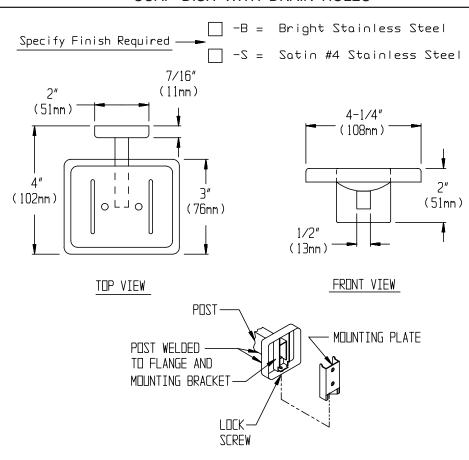

## SOAP DISH WITH DRAIN HOLES

### CONCEALED MOUNTING DETAIL

## **SPECIFICATION**

Soap Dish With Drain Holes shall be fabricated of stainless steel alloy 18-8, type 304. Soap dish shall be of drawn seamless construction and shall be fabricated with integral ribs. Support post shall be 1" x 1/2" (25mm x 13mm) rectangular tubing with formed mounting flange and bracket welded on end. A stainless steel setscrew shall be provided on bottom perimeter of flange to lock unit to mounting plate. Mounting plate shall be provided and shall be 18 gauge. Surface finish shall be bright or satin as chosen by option and indicated by code suffix.

#### INSTALLATION

Surface mount unit on wall using  $N^{\circ}10$  self tapping screws (by others) through holes provided in mounting plate into suitable prepared mountings (by others) or other suitable mounting hardware (by others) to suit wall conditions. Hang post and flange assembly on mounting plate and tighten setscrew to lock unit to plate. For compliance with ICC/ANSI A-117.1-2003 and ADA Accessibility Guidelines install unit with top of soap dish 48" (1219mm) maximum above finished floor (MAX AFF) if clear floor forward reach or if clear floor side reach access only is provided or 46" (1168mm) MAX AFF if side reach access over an obstruction (e.g. vanity) with reach depth greater than 10" (254mm) and less than 25" (635mm) is only provided or 44" (1118mm) MAX AFF if forward reach over an obstruction with reach depth greater than 20" (508mm) and less than 25" (635mm) is only provided. For general utility mount unit with top of soap dish 8" to 12" (203mm to 305mm) above vanity basin.