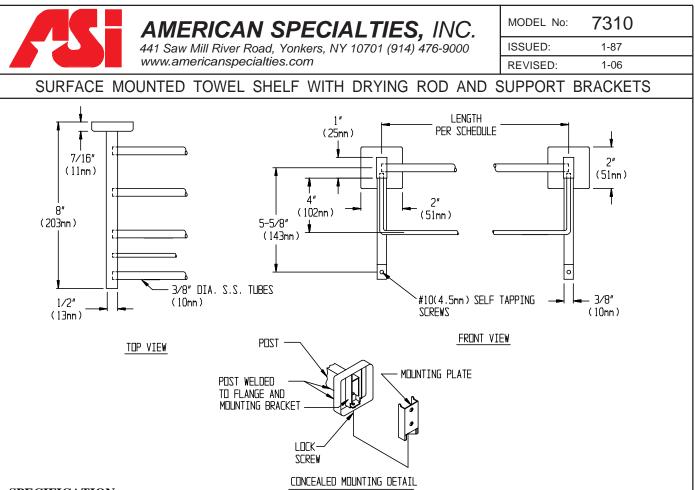

## **SPECIFICATION**

Surface Mounted Towel Shelf with Drying Rod and Support Brackets shall be fabricated of stainless steel alloy 18-8, type 304. Shelf posts shall be  $1/2" \times 1" (13mm \times 25mm)$  rectangular tubing with formed mounting flange and bracket welded on end. Cross tubes shall be 3/8" diameter (Ø10mm) and shall be held in receiver holes in support posts. A solid stainless steel 1/4" diameter (Ø 6.4mm) drying rod shall be attached at midpoint of support posts and support brackets shall be provided. Mounting plates shall be included and shall be 18 gauge. Stainless steel setscrews shall be provided on bottom perimeter of flanges to lock unit to mounting plates. Surface finish shall be bright or satin as chosen by option and indicated by code suffix. Length shall be as chosen from schedule and indicated by code suffix.

## **INSTALLATION**

Surface mount unit on wall using N<sup>o</sup> 10 self tapping screws (by others) through holes provided in mounting plates into suitable prepared mountings (by others) or other suitable mounting hardware (by others) to suit wall conditions. Hang post and flange assembly on mounting plates and tighten setscrews to lock unit to plates. For compliance with ICC/ANSI A-117.1-2003 and ADA Accessibility Guidelines install unit with top of shelf 48" (1219mm) maximum above finished floor (MAX AFF) if clear floor forward reach or if clear floor side reach access only is provided or 46" (1168mm) MAX AFF if side reach access over an obstruction (e.g. vanity) with reach depth greater than 10" (254mm) and less than 25" (635mm) is only provided or 44" (1118mm) MAX AFF if forward reach over an obstruction (e.g. commode) with reach depth greater than 20" (508mm) and less than 25" (635mm) is only provided. For general utility install 68" (1727mm) MAX AFF.