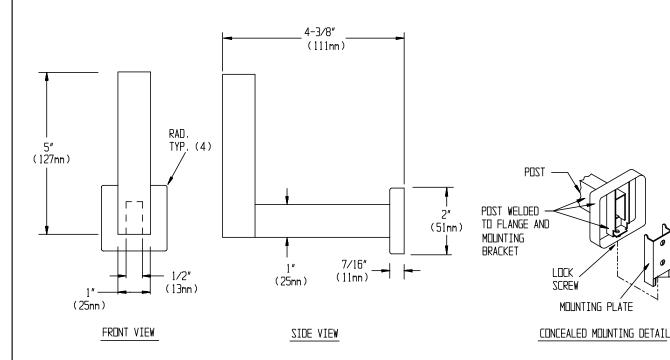

## **SPECIFICATION**

Spare Roll Holder shall be manufactured of stainless steel, alloy 18-8 type 304. Horizontal arm shall be 1/2" x 1" (13mm x 25mm) 21 gauge rectangular tubing with 18 gauge formed mounting flange and bracket welded on end. Roll holder post shall be 1" x 1" (25mm x 25mm) 20 gauge square tubing with closed ends and shall be welded to outer end. Mounting plate shall be provided and shall be 18 gauge. A stainless steel setscrew shall be provided on bottom of flange to lock unit to mounting plate. Surface finish shall be bright or satin as chosen by option and indicated by code suffix.

## INSTALLATION

Surface mount unit on wall using  $N^{\circ}$  10 self tapping screws (by others) through holes provided in mounting plate into suitable prepared mountings (by others) or other suitable mounting hardware (by others) to suit wall conditions. Hang post and flange assembly on mounting plate and tighten setscrew to lock unit to plate. For compliance with ICC/ANSI A-117.1-2003 and ADA Accessibility Guidelines, install unit so that top of horizontal paper holder arm is between 19" (483mm) minimum above finished floor (MIN AFF) to 40" (1016mm) maximum AFF (MAX AFF) and centerline of roll is no farther than 33" (838mm) from back wall behind commode or between 7" and 9" (178mm to 229mm) from front of commode. Recommended mounting height for general utility is 32" (813mm) AFF to top of post.