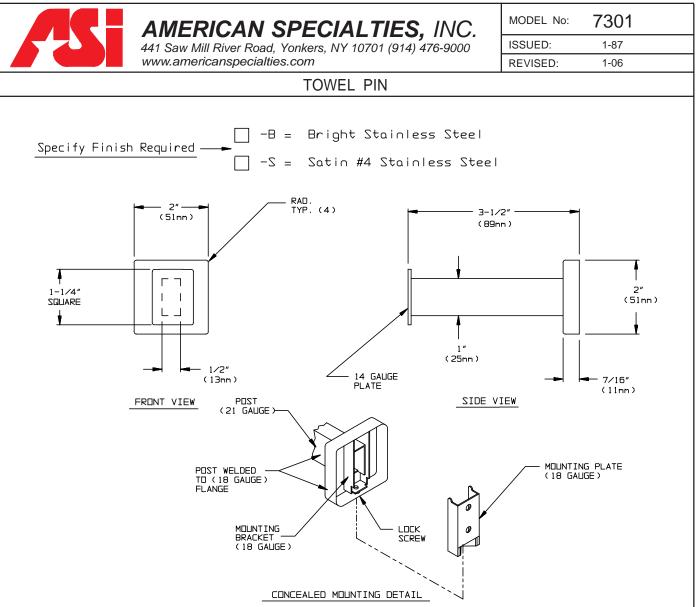

## **SPECIFICATION**

Towel Pin unit shall be fabricated of stainless steel alloy 18-8, type 304. Pin post shall be  $1/2" \times 1" (13mm \times 25mm)$  rectangular tubing with formed mounting flange and bracket welded on end. Cap plate shall be  $3/4" \times 1-1/2" (19mm \times 38mm)$  welded to outer end. Mounting plate shall be included and shall be 18 gauge. A stainless steel setscrew shall be provided on bottom perimeter of flange to lock unit to mounting plate. Surface finish shall be bright or satin as chosen by option and indicated by code suffix.

## **INSTALLATION**

**ERĽS** 

Surface mount unit on door or wall using Nº 10 self tapping screws (by others) through holes provided in mounting plate into suitable prepared mountings (by others) or other suitable mounting hardware (by others) to suit door or wall conditions. Hang post and flange assembly on mounting plate and tighten setscrew to lock unit to plate. For compliance with ICC/ANSI A-117.1-2003 and ADA Accessibility Guidelines install unit with top of towel pin 48" (1219mm) maximum above finished floor (MAX AFF) if clear floor forward reach or if clear floor side reach access only is provided or 46" (1168mm) MAX AFF if side reach access over an obstruction (e.g. vanity) with reach depth greater than 10" (254mm) and less than 25" (635mm) is only provided or 44" (1118mm) MAX AFF if forward reach over an obstruction with reach depth greater than 20" (508mm) and less than 25" (635mm) is only provided. For general utility install pin with centerline of mounting plate between 55" and 68" (1397mm to 1727mm) AFF.