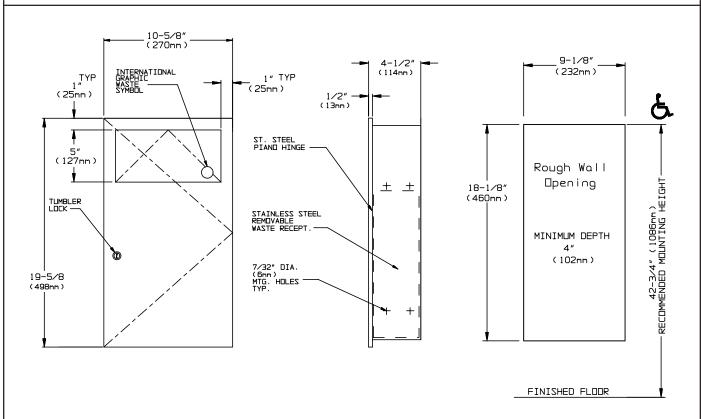

#### **SPECIFICATION**

Recessed Sanitary Napkin Disposal shall have a waste capacity of 1.4 gal (5.4 liters) of dry/solids waste. Full face door shall be fabricated of 18 gauge stainless steel alloy 18-8, type 304 and shall be attached to the cabinet body with a concealed 3/16" diameter (Ø4.8mm) stainless steel multi-staked piano hinge and shall be held closed with a tumbler lock keyed alike to other ASI washroom equipment. Body and push-door shall be 20 gauge stainless steel with no exposed fastening devices or spotwelded seams. Push door shall be hung on a full width concealed 3/16" diameter (Ø4.8mm) stainless steel multi-staked piano hinge and shall be held closed with a flat spring mounted in cabinet top and shall have the international graphic symbol for waste on face. Waste receptacle shall be fabricated of stainless steel and shall have a handle for easy servicing and removal and fully hemmed edges all around top opening for user and service safety. All exposed surfaces of unit shall have a Nº 4 satin finish, and shall be protected during shipment by PVC film easily removable after installation.

### INSTALLATION

Unit is mounted in wall recess with  $N^{\circ}$  10 self-tapping screws (by others) through concealed mounting holes provided. Note that top of rough wall opening is 3/4" (19mm) below top of unit.

Rough Wall Opening required is 9-1/8"W x 18-1/8"H x 4"D minimum (232mm x 460mm x 102mm)