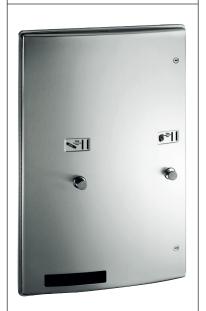

#### Roval

ILLUSTRATION FOR REF ONLY AND NTS

FOR CLEANING INSTRUCTIONS SEE APPROPRIATE SECTIONS IN PRODUCT CARE & MAINTENANCE BULLETIN (PCM) ON ASI WEBSITE

#### PRODUCT OVERVIEW

Dispenses 31 napkins and 22 tampons. Door has 18 gauge type 304 satin finish stainless steel, with 2 flush tumbler locks. Universal coin mechanism allows for 25¢, 50¢ and free (no coin) operation. Choose appropriate suffix (-25, -50 or –F). Door shall be 18 gauge type 304 stainless steel alloy 18-8. Cabinet shall be 20 gauge same grade stainless steel. Door shall be attached with a multi-staked piano hinge and shall be held closed with two (2) flush tumbler locks keyed alike to other ASI washroom equipment.

### KEY FEATURES & SPECIFICATIONS

- Curved front adds strength and elegance
- Concealed, Multi-Staked Piano Hinge
- Type 304 Stainless Steel Satin Finish
- Recessed
- Dual Vendor 25¢ 50¢ or Free Operation
- 31 Napkins AND 22 Tampons