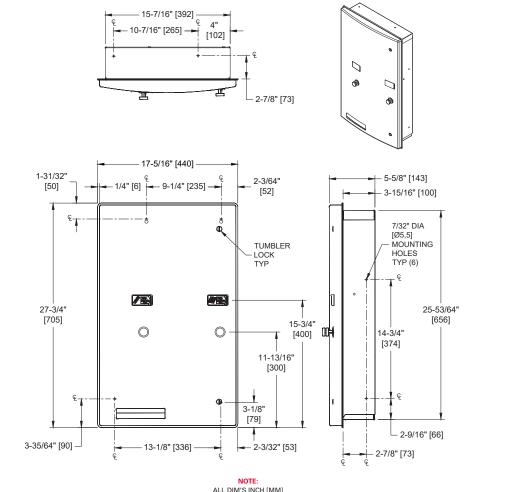

| TECHNICAL INFORMATION / PRODUCT PROPERTIES |                                                                                                                                                                                                                                                                                                                                                                 |
|--------------------------------------------|-----------------------------------------------------------------------------------------------------------------------------------------------------------------------------------------------------------------------------------------------------------------------------------------------------------------------------------------------------------------|
| Property                                   | Value                                                                                                                                                                                                                                                                                                                                                           |
| Dimensions                                 | 17-5/16" [440] x 27-3/4" [705] x 5-5/8" [143]                                                                                                                                                                                                                                                                                                                   |
| Construction                               | Type 304 Stainless Steel - Satin Finish                                                                                                                                                                                                                                                                                                                         |
| Mounting                                   | Recessed                                                                                                                                                                                                                                                                                                                                                        |
| Capacity                                   | NAPKINS, SINGLES, CARDBOARD-BOXED, SEMIGLOSS FINISH CAPACITY 31 BOX SIZE 4-1/4" [108] x 3" [76] x 1-1/8" [29]  Stayfree# 4 Guards# 247, or 147 Kotex# 704, 707, 07010, 07040, 07045, 07300, 07320 Pure-Nat# M-4 Modess# 4  TAMPONS, CYLINDER, CARDBOARD, SEMIGLOSS, CRIMPED ENDS CAPACITY 22 TUBE SIZE 3/4" diameter [Ø19] x 5-1/4" [134] Tampax Modess Tampons |
| INSTALLATION                               |                                                                                                                                                                                                                                                                                                                                                                 |

Mount unit on wall using four (4) #10 x 1" [M5x25] self-threading pan head screws (by others). For compliance with 2010 ADA Accessibility Standards install unit so that coin slots are 48" [1219] maximum Above Finished Floor (AFF). Be aware that some local codes (e.g. California, CBC) may require CSH to be 40" [1016] maximum AFF. Note that coin slot centerline is 15-7/8" [403] above bottom edge of unit.

Rough Wall Opening (RWO) required is 15-5/8" [397] W x 26-1/8" [664] H x 4" [102] D minimum