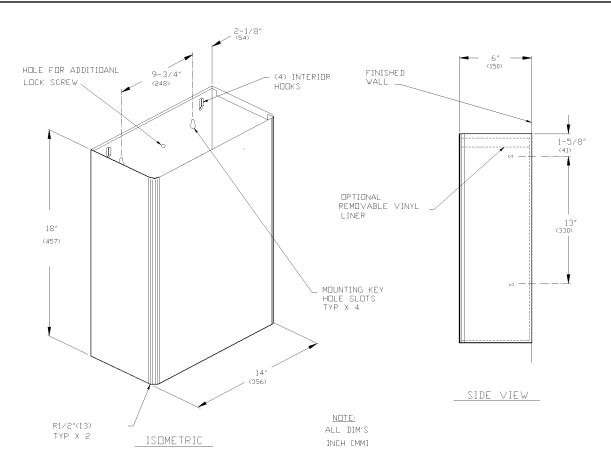

#### **SPECIFICATION**

Surface Mounted Medium Capacity Waste Receptacle shall hold 6.5 gal. [24.8 liters] of dry solid waste and shall be 22 gauge type 304 stainless steel alloy 18-8. All exposed surfaces shall have a satin finish and be protected during shipment by PVC film easily removable after installation. Vertical front edges shall be rounded to 1/2" [13] radius for passer-by safety. Unit shall have no exposed fastening devices or spot welded seams and shall have hemmed top lip for user safety. Receptacle shall have four (4) interior hooks for hanging a reusable heavy gauge vinyl liner bag with grommets (to order replacements specify model 58-PY). Receptacle shall be screw mounted to wall through keyhole slots on back of unit and shall be theft resistant after installation of concealed locking screw.

### **INSTALLATION**

For general utility, mount the receptacle 22" [559] above finished floor (AFF) from bottom of unit. Hang unit on preinstalled four (4) screws (by others) on wall through the mounting keyhole slots. Install and fasten theft-resistant screw (by others) to wall through top middle hole of receptacle. For compliance with 2010 ADA Accessibility Standards install unit so that top edge is less than 45" [1143] maximum above finished floor (AFF).