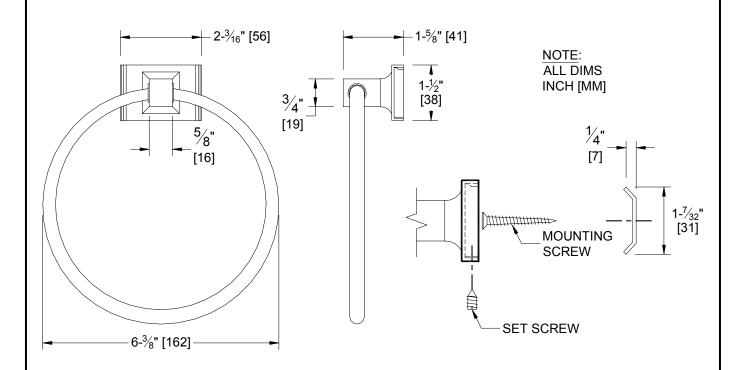

## **SPECIFICATION**

Surface Mounted Towel Ring shall be fabricated of triple chrome plated corrosion resistant steel. One stainless steel slotted headless socket set screw shall be provided on bottom perimeter of flange for anchoring to stainless steel wall bracket. Mounting hardware shall be provided. Unit shall meet appropriate FHA and other federal specifications.

## INSTALLATION

Wall bracket is surface mounted using self tapping screws (supplied). Towel Ring is secured to bracket by tightening stainless steel set screw. For compliance with ADA Accessibility Guidelines, install unit 48" (1219) MAX AFF (maximum above finished floor) to centerline of bracket if clear floor access is provided or 46" (1168) MAX AFF if side reach over an obstruction is only provided (i.e.; vanity). Typical mounting suggestion is 52" (1676) AFF.