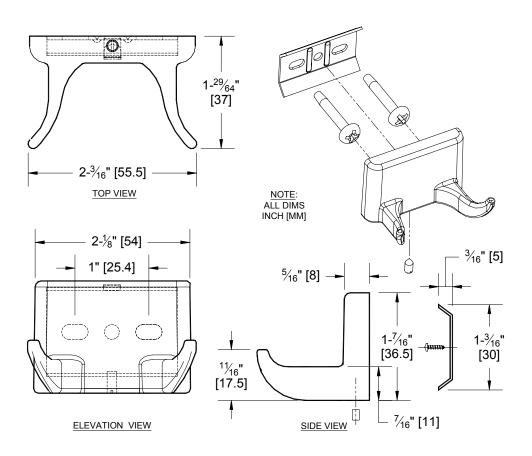

## **SPECIFICATION**

Surface Mounted Double Robe Hook shall be fabricated of triple chrome plated rust proof Zamak. One Stainless steel slotted set screw shall be provided along perimeter of flange for anchoring to stainless steel wall bracket. Wall bracket shall have two (2) vertical gussets embossed for strength.

## **INSTALLATION**

Wall bracket is surface mounted using #8 x 1-3/8" (M4x34) Phillips Flat Head screws (supplied). Hook is secured to bracket by tightening stainless steel slotted set screw. Typical mounting suggestion is 66" (1676) AFF (above finished floor). For compliance with ADA Accessibility Guidelines, install unit so that top of hook is 48" (1219) MAX AFF.