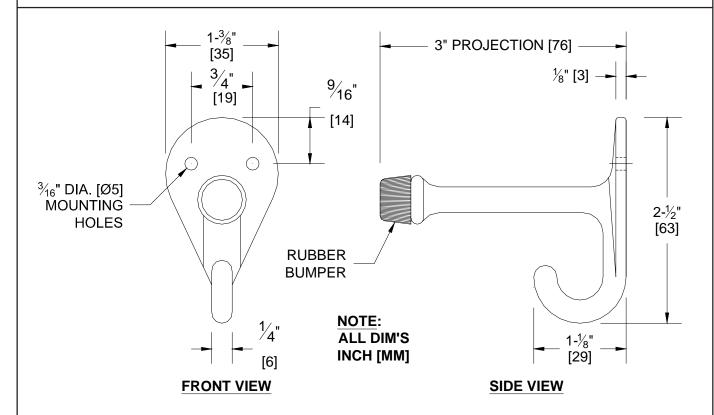

## **SPECIFICATION**

Surface Mounted Coat Hook and Bumper shall be fabricated of chrome plated brass with a black neoprene bumper to protect wall and or partition surfaces. Two (2) mounting holes capable of accommodating No 10 screws (supplied by others) are provided for anchoring unit to wall.

Surface Mounted Coat Hook and Bumper shall be Model No 0714 as fabricated by American Specialties, Inc., 441 Saw Mill River Road, Yonkers, NY 10701-4913

## **INSTALLATION**

Bumper is surface mounted to wall or partition using  $N^{o}$  10 pan head tapping screws (supplied by others).

**Accessory Specialties** 

AMERICAN DISPENSER

**Desert Ray Products** 

WATROUS,INC.