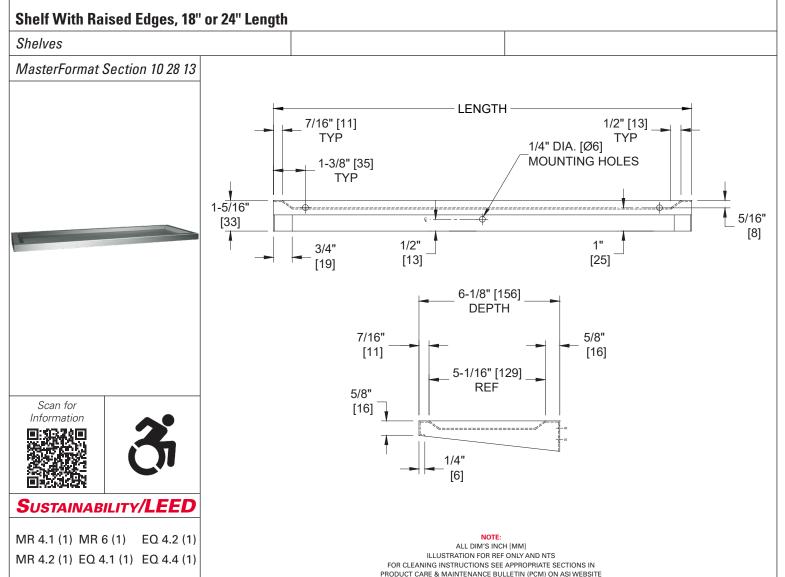

#### PRODUCT OVERVIEW

Entire unit is formed of one piece of 18 gauge stainless steel having a 3/8" [9] depression with a satin finish. Multiple sizes available.

#### KEY FEATURES & SPECIFICATIONS

- Type 304 Stainless Steel Satin Finish
- Surface Mounted
- 18" [457] or 24" [610] Wide Specify Size

American Specialties, Inc. | 441 Saw Mill River Road, Yonkers, NY 10701 | (914) 476-9000 | www.americanspecialties.com

## TECHNICAL INFORMATION / PRODUCT PROPERTIES

| Property     | Value                                                  |  |  |  |  |  |  |  |  |
|--------------|--------------------------------------------------------|--|--|--|--|--|--|--|--|
| Dimensions   | s 18" [457] W x 6" [152] D or 24" [610] W x 6" [152] H |  |  |  |  |  |  |  |  |
| Construction | Type 304 Stainless Steel - Satin Finish                |  |  |  |  |  |  |  |  |
| Mounting     | Surface Mounted                                        |  |  |  |  |  |  |  |  |

#### INSTALLATION

Unit is surface mounted on wall or partition using #10 self-threading screws (by others) through (3) holes provided in shelf back return. For compliance with 2010 ADA Accessibility Standards install unit so that shelf top is between 48" [1219] maximum Above Finished Floor (AFF) and 32" [813] minimum AFF. For most common utility, typical is 42" [1067] AFF or 18" [457] above wash basin.