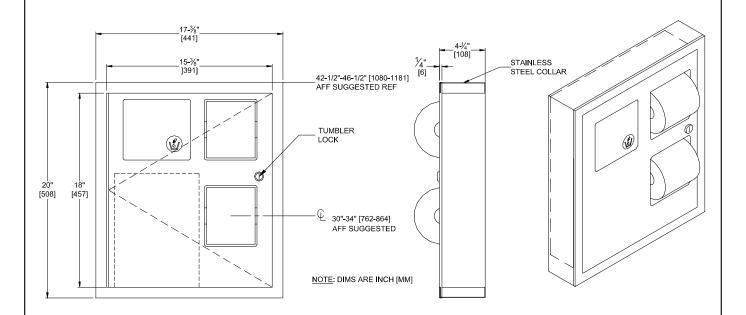

#### **SPECIFICATION**

Surface Mounted Toilet Paper Dispenser with Sanitary Napkin Disposal shall hold and dispense two (2) rolls standard or 1800 sheet  $4-1/2" \times 5-1/4"$  diameter ( $114 \times 0133$ ) toilet paper and shall have a waste capacity of 300 cubic inches ( $.005m^3$ ) or 1.3 gal (4.9 liters). Frame, cabinet, toilet paper dispensers and surface mounting collar shall be fabricated of 22 gauge type 304 stainless steel alloy 18-8. Door shall be 18 gauge. All exposed surfaces shall have  $N^0$  4 satin finish and be protected by PVC film easily removed after installation. Disposal door shall be hung on spring-tensioned hinges and shall have international graphic waste disposal symbol. Toilet paper dispenser/disposal door shall be attached to cabinet at side with a full-length 3/16" diameter (05) stainless steel multistaked piano hinge and shall be held closed with a tumbler lock keyed alike to other ASI washroom equipment. Removable, vandal-proof stainless steel waste container shall have finger grip for easy maintenance and hemmed edges for safety. Face trim shall be 1" (25) wide formed from one piece with no miters, welding or open seams and have 1/4" (6) square return to front of surface mounting collar (supplied). Structural assembly of all components shall be of welded construction. Cabinet shall include theft and vandal resistant rollers that shall be of molded high-impact resistant plastic with integral molded-in stainless steel endpins and two (2) rollers [p/n R-004] shall be supplied.

### INSTALLATION

Slide a stainless steel collar over the rear of cabinet and then surface mount cabinet to partition or wall using  $N^{\circ}$  10 self-tapping screws (by others) through concealed mounting holes provided.

## **OPERATION**

Push self-closing disposal door to deposit waste material. Toilet paper rolls feed freely until depleted and level of supply is constantly visible for low-level warning. Waste receptacle is emptied manually on cycle determined by maintenance needs. Toilet paper rolls and waste receptacle are serviced by unlocking and opening door. Locked door prevents inadvertent dumping and unauthorized removal. Waste container safety-edged finger hole provides convenient grip for service. Toilet paper spindles are carried in vandal resistant sub-frame accessible when door is opened.