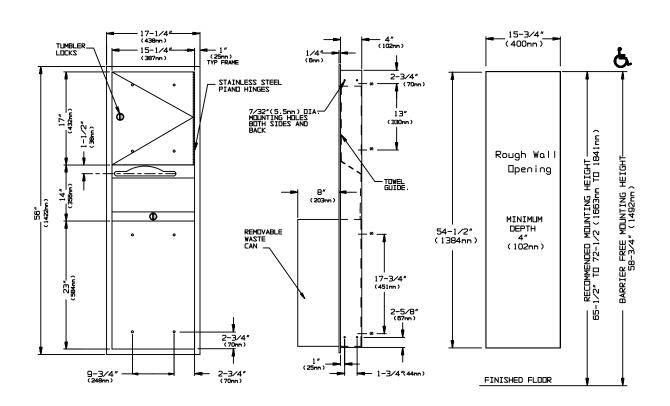

#### **SPECIFICATION**

Paper Towel Dispenser and Waste Receptacle shall hold and dispense 800 standard multi-fold or 600 standard C-fold paper towels and shall have a waste capacity of 18 gal (68 litres). Towel dispenser, door, frame, waste container and cabinet shall be fabricated of alloy 18-8 stainless steel, type 304, 22 gauge; all exposed surfaces shall have Nº 4 satin finish. Towel dispensing slot shall have a fully hemmed-in rolled edge for snag-free dispensing and user safety. Door shall be fabricated in double-pan construction with fiberboard filler and shall be attached to cabinet at side with a full length 3/16" (5mm) dia. stainless steel multi-staked piano hinge and be held closed with a tumbler lock keyed alike to other ASI washroom equipment. Waste container shall have hemmed edges for safety and shall be retained by a tumbler lock keyed alike. Face trim shall be 1" (25mm) wide formed from one piece with no miters, welding or open seams and have 1/4" (6mm) square return to wall. Structural assembly of all components shall be of welded construction.

### INSTALLATION

Unit is mounted in wall recess using four (4)  $N^0$  10 self tapping screws (by others) through concealed mounting holes provided. Note that top of rough wall opening is 3/4" (19mm) below top of unit.

Rough Wall Opening required is.......15-3/4"W. x 54-1/2"H. x 4"D. minimum (400mm x 1390mm x 102mm)