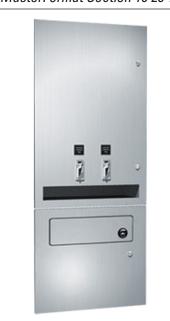

# Dual (15) Napkin/ (23) Tampon Vendor with Disposal – Recessed – 25¢ - 50¢ or Free Operation

Feminine Hygiene Vendors and Disposals

#### PRODUCT OVERVIEW

Dispenses 15 napkins, 23 tampons of specified sizes and has a waste capacity of 1.9 gal (7.2 liters). Doors are held closed with two (2) tumbler locks. Internal coin-box is keyed differently than door locks. Dispensing mechanisms are fastener mounted internally to provide ability to change mechanisms for coinage denomination. Weights for each feed track are supplied. Universal coin mechanism allows for 25¢, 50¢ and Free (no coin) operation. Choose appropriate suffix (-25, -50 or -F).

### KEY FEATURES & SPECIFICATIONS

- Dual Vendor with Disposal
- 25¢ 50¢ or Free Operation
- Type 304 Stainless Steel Satin Finish
- Recessed
- 15 Napkins AND 23 Tampons

- □04684-TM-25 allows for 25¢ operation
- □04684-TM-50 allows for 50¢ operation
- □04684-TM-F allows Free (no coin) operation