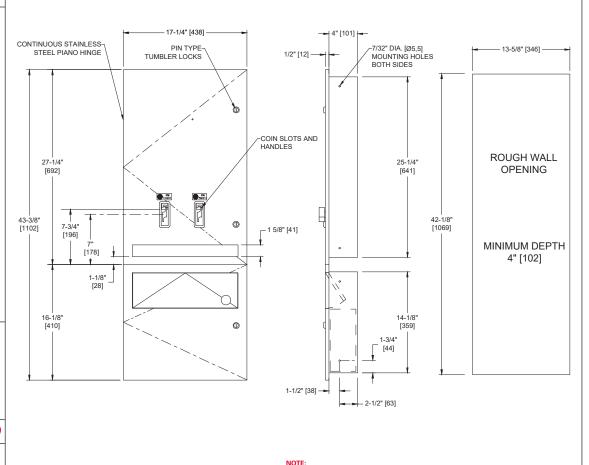

| Technical Information / Product Properties                                                                                                                                                                                                       |                                                                                                                                                                                                                                                                                                                                                                         |
|--------------------------------------------------------------------------------------------------------------------------------------------------------------------------------------------------------------------------------------------------|-------------------------------------------------------------------------------------------------------------------------------------------------------------------------------------------------------------------------------------------------------------------------------------------------------------------------------------------------------------------------|
| Property                                                                                                                                                                                                                                         | Value                                                                                                                                                                                                                                                                                                                                                                   |
| Dimensions                                                                                                                                                                                                                                       | 17-1/4" [438] x 43-3/8" x 4-1/2" [438 x 1102 x 114]                                                                                                                                                                                                                                                                                                                     |
| Construction                                                                                                                                                                                                                                     | Type 304 Stainless Steel - Satin Finish                                                                                                                                                                                                                                                                                                                                 |
| Mounting                                                                                                                                                                                                                                         | Recessed                                                                                                                                                                                                                                                                                                                                                                |
| Capacity                                                                                                                                                                                                                                         | NAPKINS, SINGLES, CARDBOARD-BOXED, SEMIGLOSS FINISH CAPACITY 15  BOX SIZE 4-1/4" [108] x 3" [76] x 1-1/8" [29]  Stayfree# 4  Guards# 247, or 147  Kotex# 704, 707, 07010, 07040, 07045, 07300, 07320  Pure-Nat# M-4  Modess# 4  TAMPONS, CYLINDER, CARDBOARD, SEMIGLOSS, CRIMPED ENDS CAPACITY 23  TUBE SIZE 3/4" diameter [Ø19] x 5-1/4" [134]  Tampax  Modess Tampons |
| Installation                                                                                                                                                                                                                                     |                                                                                                                                                                                                                                                                                                                                                                         |
| Unit is mounted in wall recess using #10 self-threading screws (by others). Note that coin slot is 22-15/16" [583] above bottom edge of rough wall opening.  Rough Wall Opening (RWO) required is 16" [406] W x 26" [660] H x 4" [102] D minimum |                                                                                                                                                                                                                                                                                                                                                                         |
| WARRANTY                                                                                                                                                                                                                                         |                                                                                                                                                                                                                                                                                                                                                                         |
| One (1) Year from date of Invoice                                                                                                                                                                                                                |                                                                                                                                                                                                                                                                                                                                                                         |