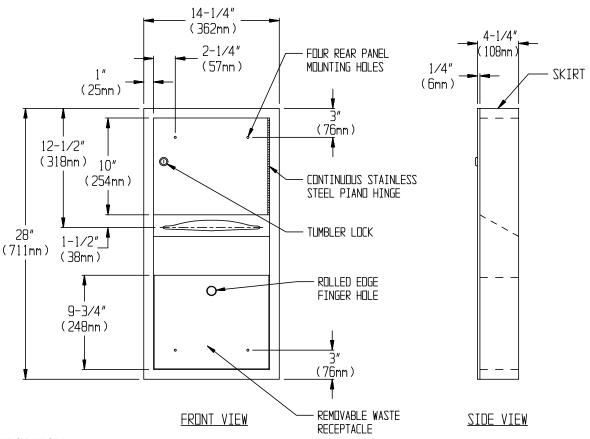

## **SPECIFICATION**

Surface Mounted Paper Towel Dispenser and Waste Receptacle shall hold and dispense 475 standard multi-fold or (350) standard C-fold paper towels and shall have a waste capacity of 2 gal. (7.6 liters). Door and cabinet shall be fabricated of alloy 18-8 stainless steel, type 304, 22 gauge; all exposed surfaces shall have Nº4 satin finish and be protected during shipment with a PVC film that shall be easily removable after installation. Door shall be of double-pan construction with fiberboard filler and shall be attached to cabinet at side with a full length 3/16" dia. stainless steel multi-staked piano hinge and shall be held closed with a tumbler lock keyed alike to other ASI washroom equipment. Towel dispensing slot shall have a fully deburred edge for snag-free dispensing and user safety. Waste receptacle shall have hemmed edges and a rolled-edge finger-hole for ease of service removal and maintenance safety. Structural assembly of body and door components shall be of welded construction. Unit shall be supplied with SM collar to convert to surface mounting.