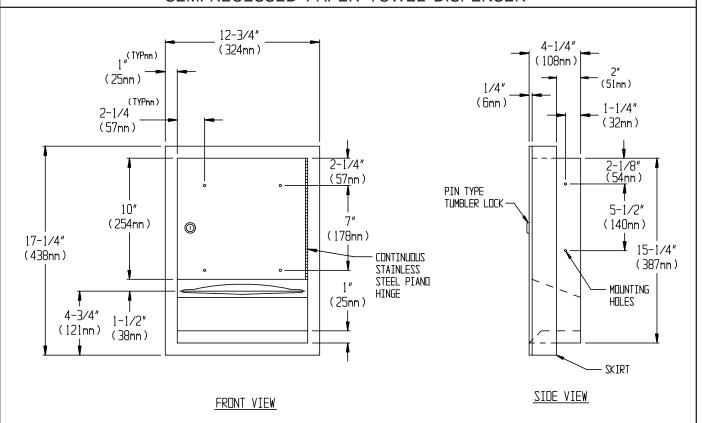

# **SPECIFICATION**

Semi-Recessed Paper Towel Dispenser shall hold and dispense 475 standard multi-fold or 350 standard C-fold paper towels. Towel dispenser, door, frame and cabinet shall be fabricated of alloy 18-8 stainless steel, type 304, 22 gauge. Towel dispensing slot shall have a fully hemmed-in rolled edge for snag-free dispensing and user safety. Dispenser door shall be fabricated in double-pan construction with fiberboard filler and shall be attached to the unit with a full length 3/16''(5mm)dia. stainless steel multi-staked piano hinge and be held closed with tumbler lock keyed alike to other ASI washroom equipment. Face trim shall be 1'' (25mm) wide formed from one piece with no miters, welding or open seams and have 1/4'' (6.35mm) square return to wall. Structural assembly of all components shall be of welded construction. All exposed surfaces shall be  $N^{\circ}$  4 satin finish and be protected during shipment with a PVC film easily removable after installation. Unit shall be supplied with SR collar to convert to semi-recess mounting.

#### INSTALLATION

Unit is semi-recess mounted in wall using  $N^{\circ}$  10 self tapping screws (by others) through concealed mounting holes provided. For compliance with ADA Accessibility Guidelines, unit should be installed so that towel dispenser slot is 54" (1372mm) maximum above finished floor (AFF) if clear floor side reach access is provided or 48" (1219mm) max. AFF if clear floor forward reach access only is provided. Note that top of RWO is 3/4" (19mm) below top of unit. SR collar is installed on cabinet prior to mounting in wall recess following procedure described on SR Collar Data Sheet.