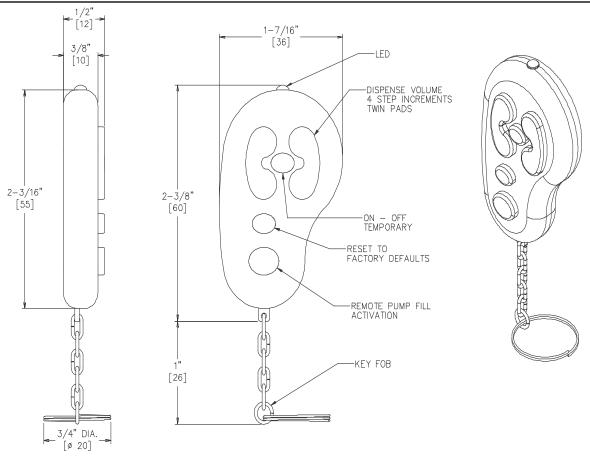

#### **SPECIFICATION**

EZFill<sup>TM</sup> Deck Mounted Automatic Soap Dispensing System Remote Control shall allow programming of all individual dispenser units. Hand held device housing shall be seamless molded plastic case halves closed with concealed snap latches and keypad buttons shall be soft-touch TPR. Four (4) buttons shall allow selection of dispense volume ranges from 0.007 oz (0.2 ml) to 0.08 oz (2.3 ml). One button allows reset to factory settings. One button will temporarily disable the sensor to allow service in front of the unit without activation of a soap dispensing cycle, e.g. during cleaning. One button will activate the pump in continuous mode to prime the soap tube after refill of the soap supply. Each command button press will be acknowledged by the dispenser unit with an indication by LED flashes in unique sequences. Owner's Manual shall be provided with unit in carton.

## **OPERATION**

Remote is compatible with all EZFill<sup>TM</sup> Soap Dispenser units to adjust programmed dispense amount. Two (2) sector buttons with dual functions allow selection of dispense volume ranges, identified as "1", "2", "3", "4" with droplet icon. Separate button, marked "ADJ", resets unit to factory default condition. An additional feature is EZFill<sup>TM</sup> assist pump priming after soap refill by button press "FILL". Continuous run mode (1 minute time-out unless "FILL" pressed again to terminate cycle) facilitates delivery of fresh soap to dispenser. Button press "ON-OFF" suspends operation for 1 minute or until button repressed to restore operation. Hold remote directly in front of sensor to avoid possible interference with adjacent dispenser units, at a distance of  $5" \pm 1"$  ( $127 \pm 25$ ) to button-press initiate any of the commands. Each successful command implementation will be confirmed by LED flashes. Refer to Owner's Manual (supplied with unit) for complete description of LED flash codes and features.