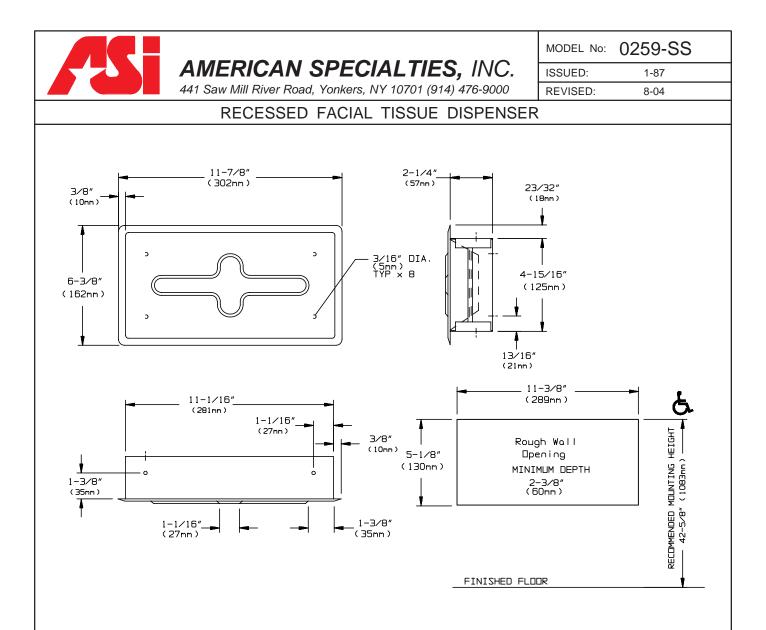

# **SPECIFICATION**

Recessed Facial Tissue Dispenser shall hold and dispense 150 two-ply sheets or 300 single sheets. Cover shall be fabricated of alloy 18-8 stainless steel, type 304, 22 gauge with N<sup>o</sup> 4 satin finish and be protected during shipment with a PVC film easily removable after installation. Cover shall be held closed by hooks located on each side and shall correspond to clips located on side walls of dispenser body. Cover shall be supplied with tissue dispensing slot and shall be smooth and rounded. Cabinet shall have mounting holes located all around.

## **INSTALLATION**

Secure dispenser with screws (by others) through mounting holes in rear of cabinet.

## Rough Wall Opening (RWO) required is..... 11-3/8" W x 5-1/8" H x 2-3/8" D (289mm x 130mm x 60mm)

#### **OPERATION**

To refill the dispenser, remove the cover by pulling on face plate and disengaging the hooks from the side wall clips and reload with supply box. Fit the first sheet through the slot to start, then replace the cover.